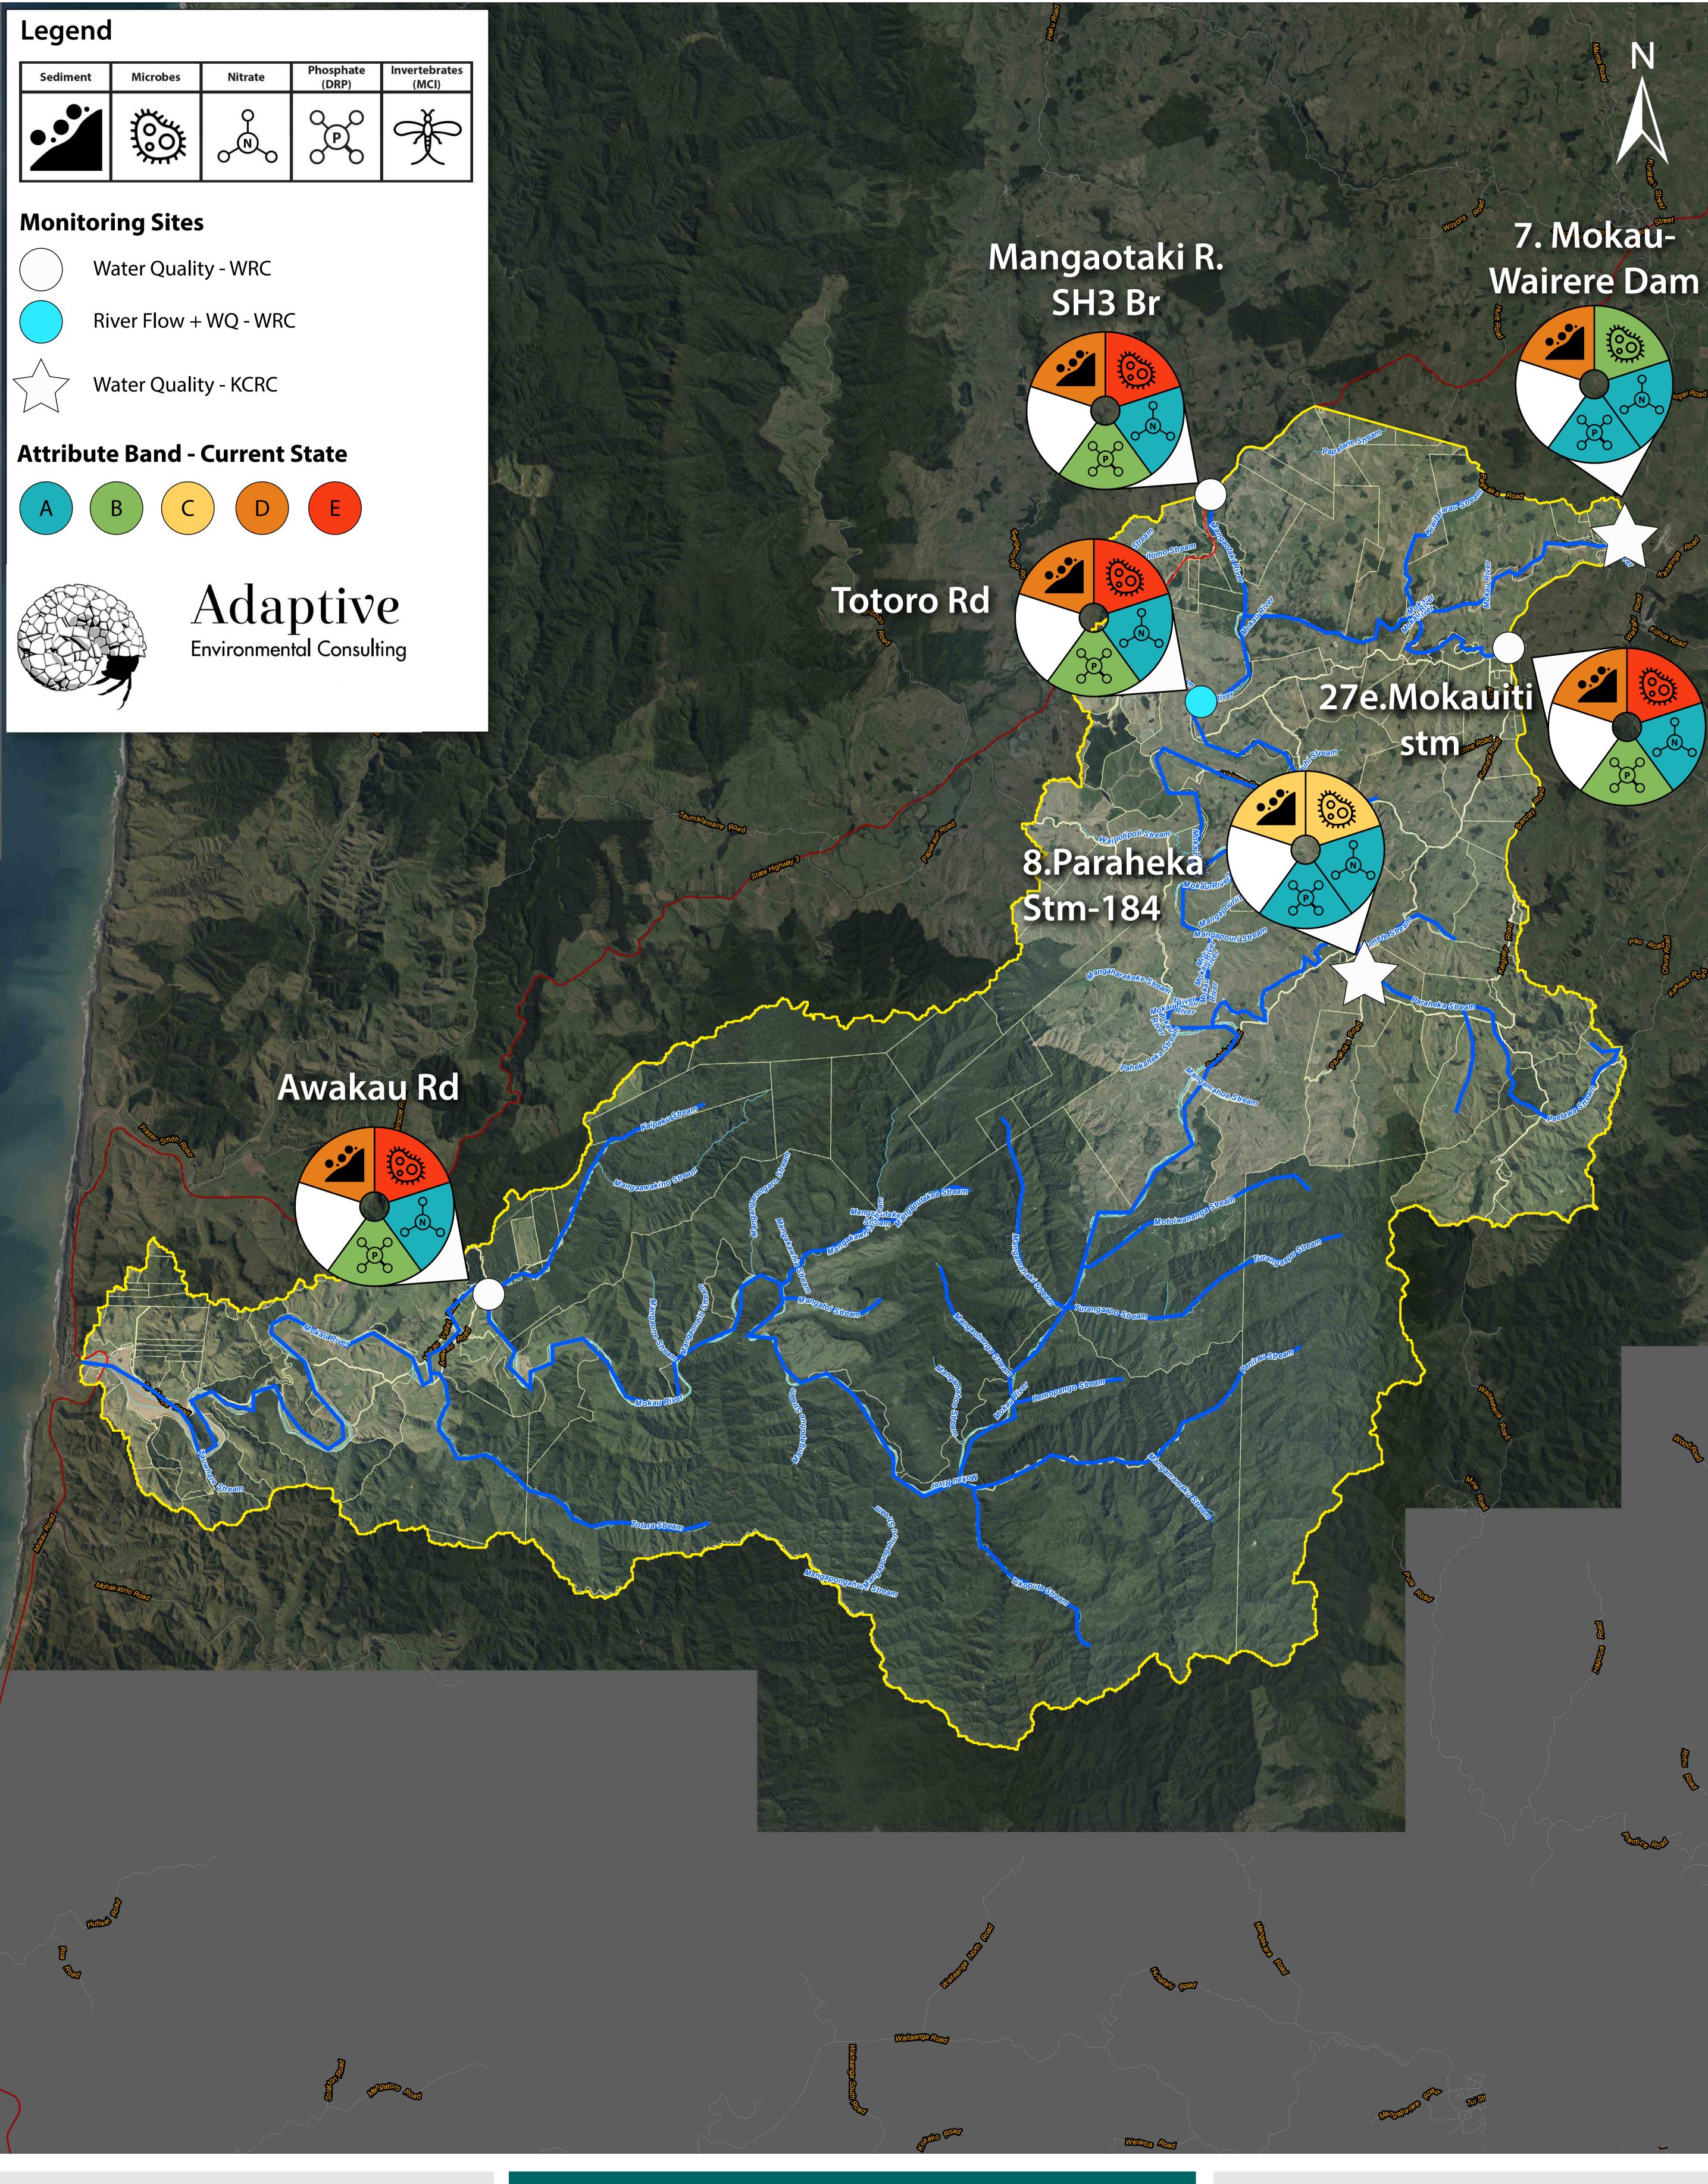

King Country River Care
Lower Mokau
Sub-catchment
2021 - Annual Summary

0 1 2 3 4 5 6 7 8 9

Scale at A0

= 1:50,000

Created by: HCE
Date: 28/07/2020
Version: 1
Job No.: REQ162382
File: REQ162382\_King

**Country River Care** 