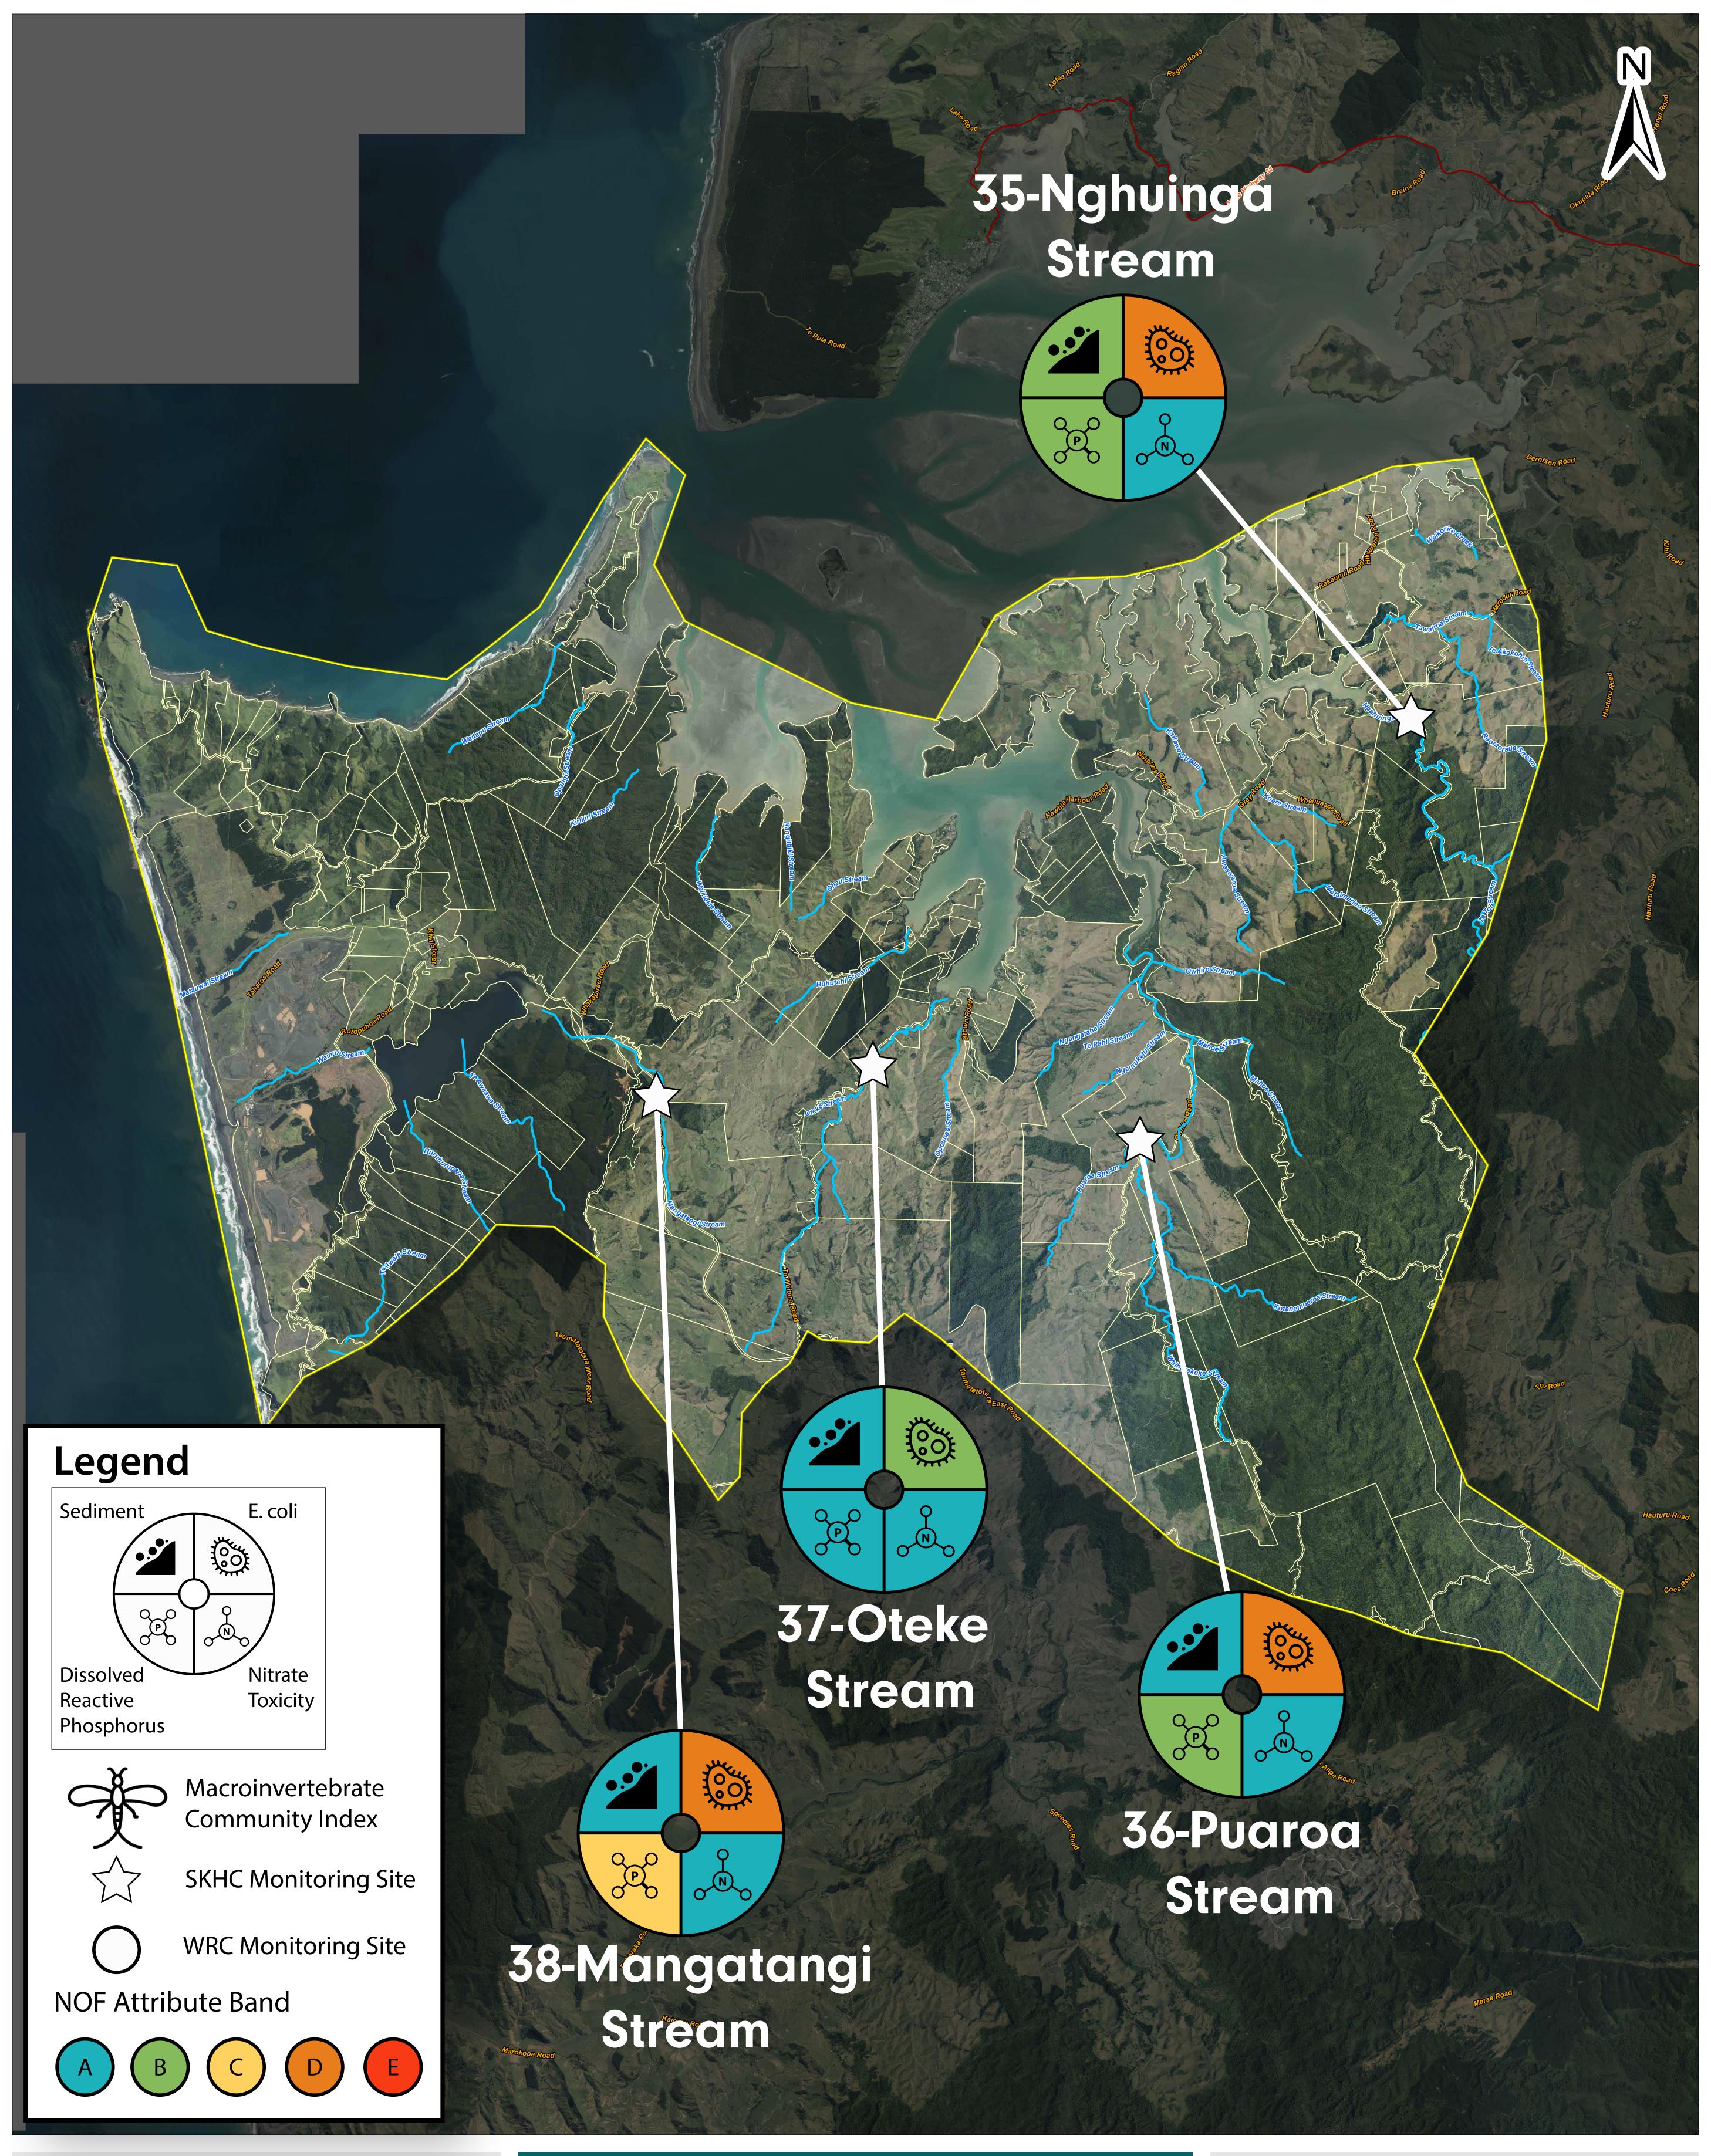

## King Country River Care South Kawhia Harbour Catchment Rivers & Properties

Created by: HCE
Date: 9/09/2021
Version: 1
Job No.: REQ177307
File: REQ177307\_King
Country River Care