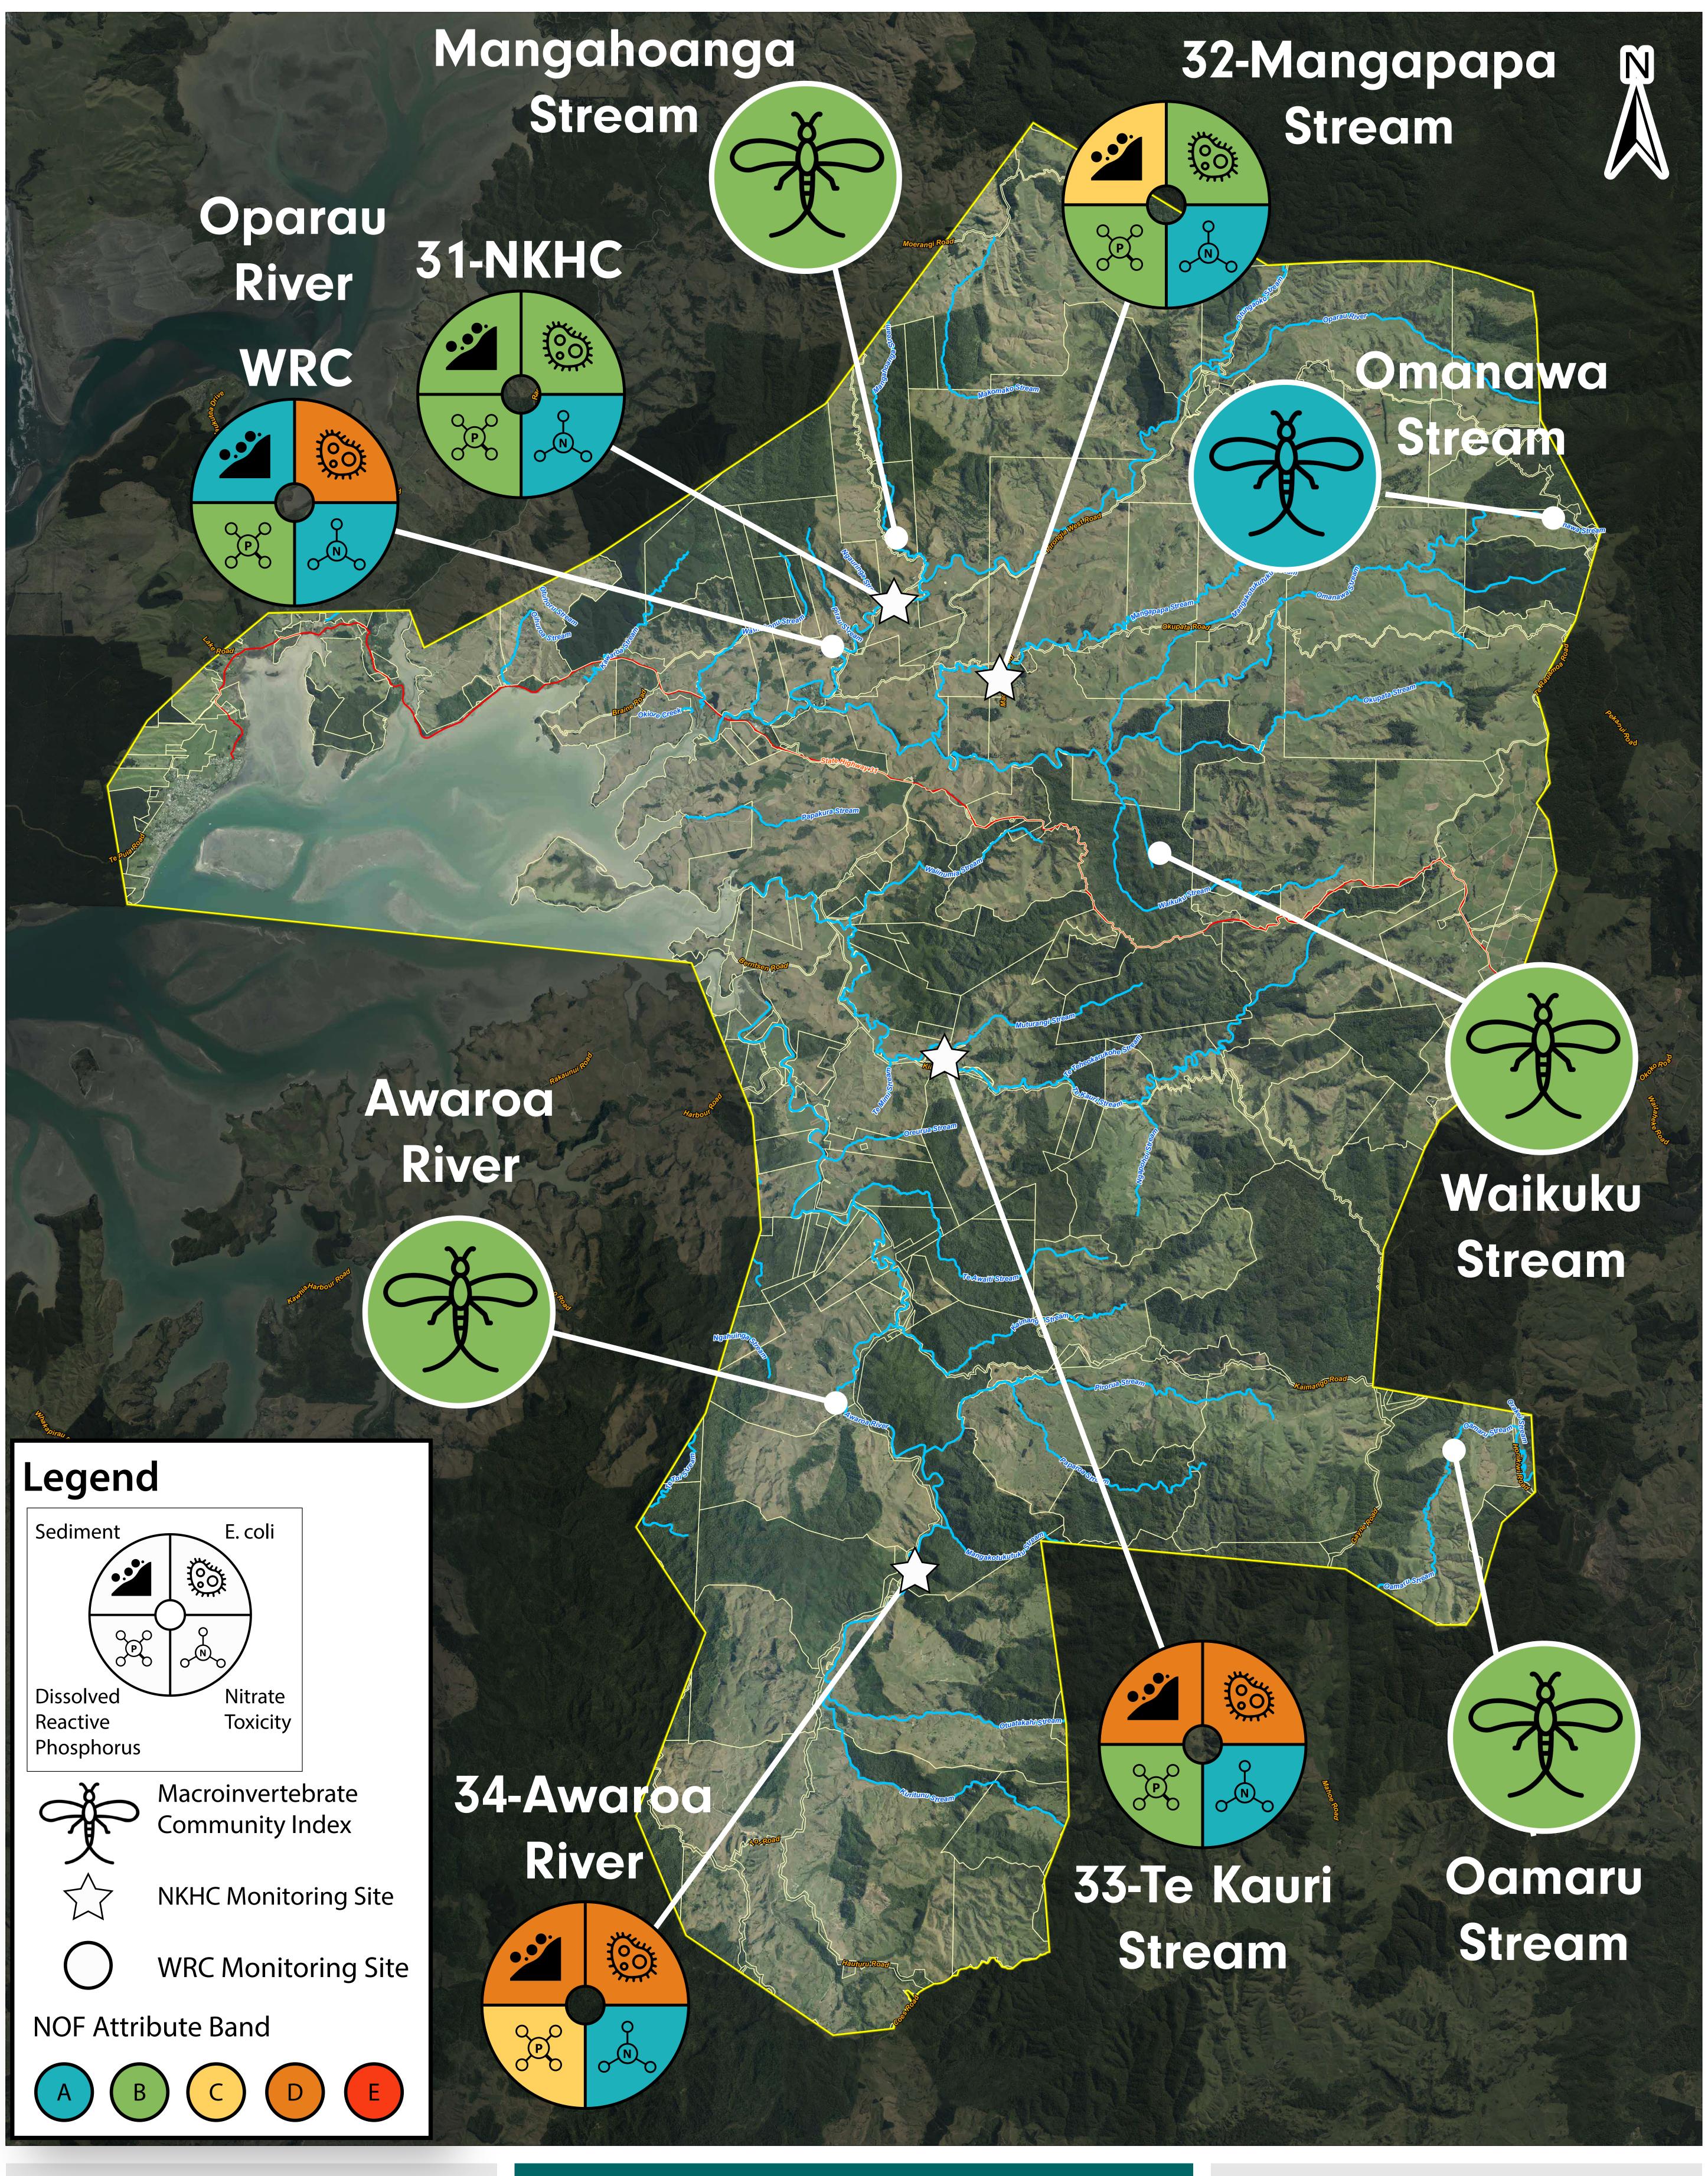

King Country River Care
North Kawhia Harbour
Catchment
Rivers & Properties

Created by: HCE
Date: 9/09/2021
Version: 1
Job No.: REQ177307
File: REQ177307\_King
Country River Care