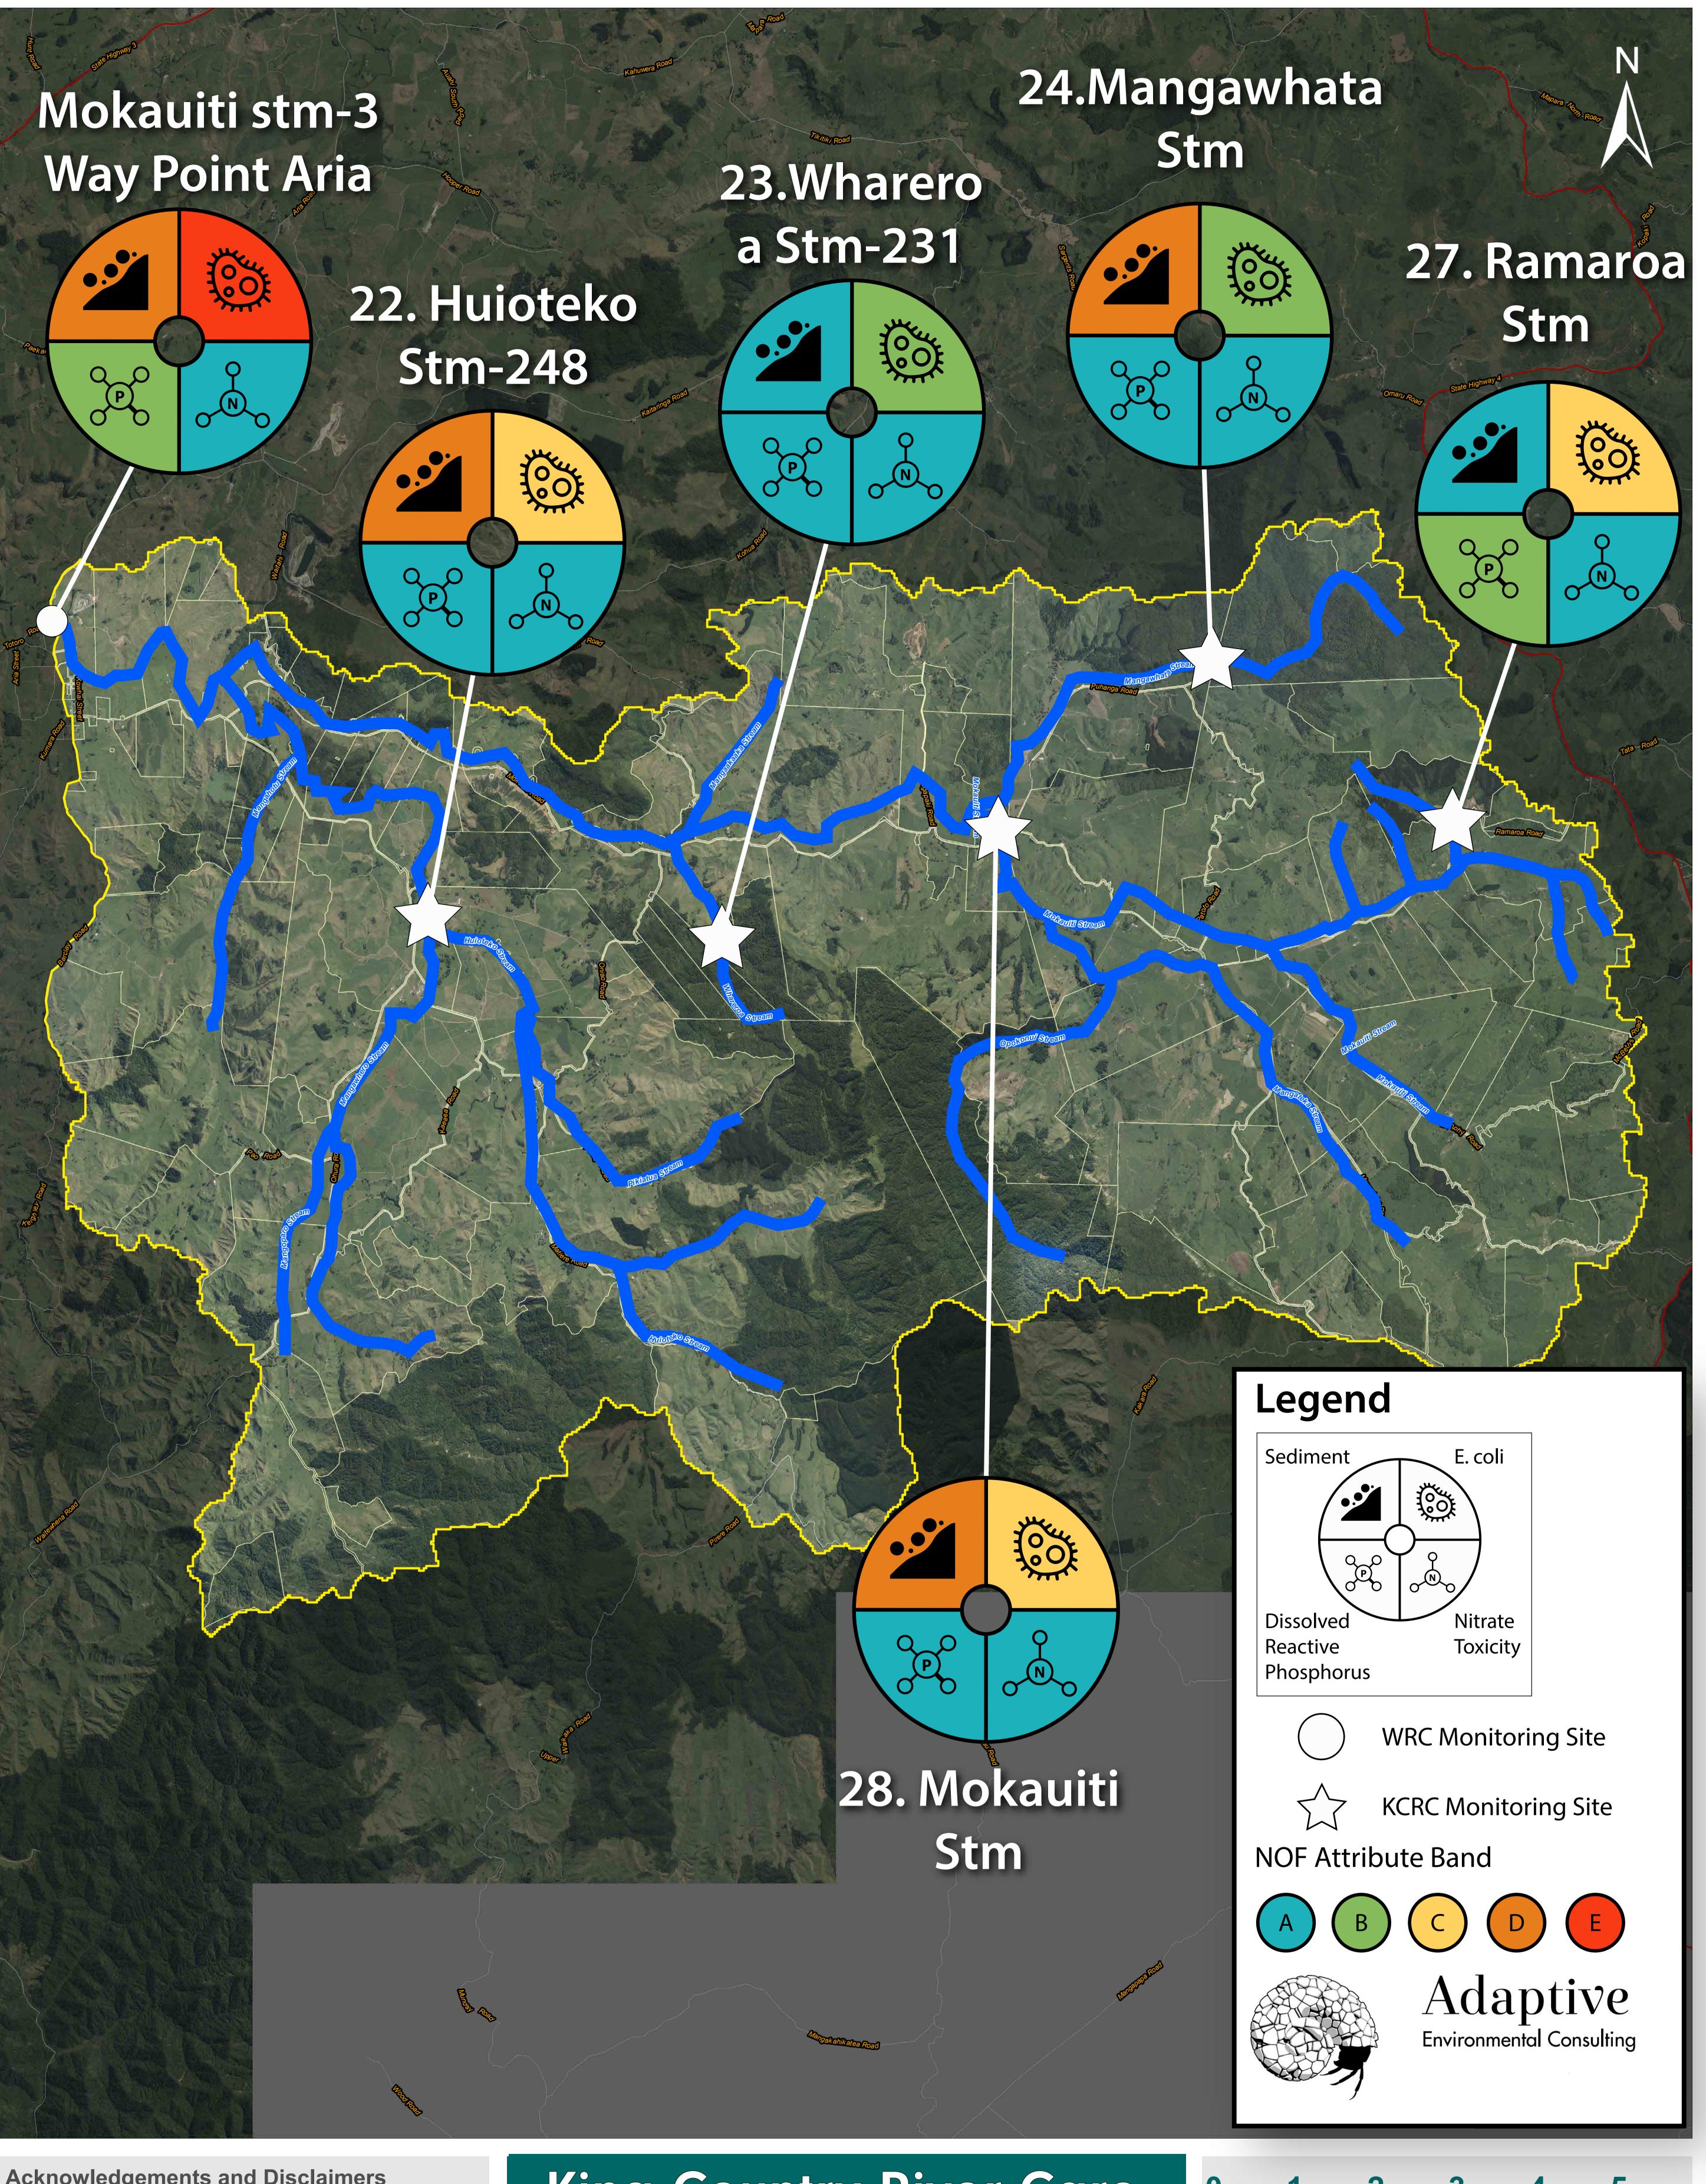

King Country River Care Mokauiti - Aria Sub-catchment 2022 - Annual Summary

Created by: HCE Date: 28/07/2020 Version: 1 Job No.: REQ162382 File: REQ162382\_King **Country River Care** 