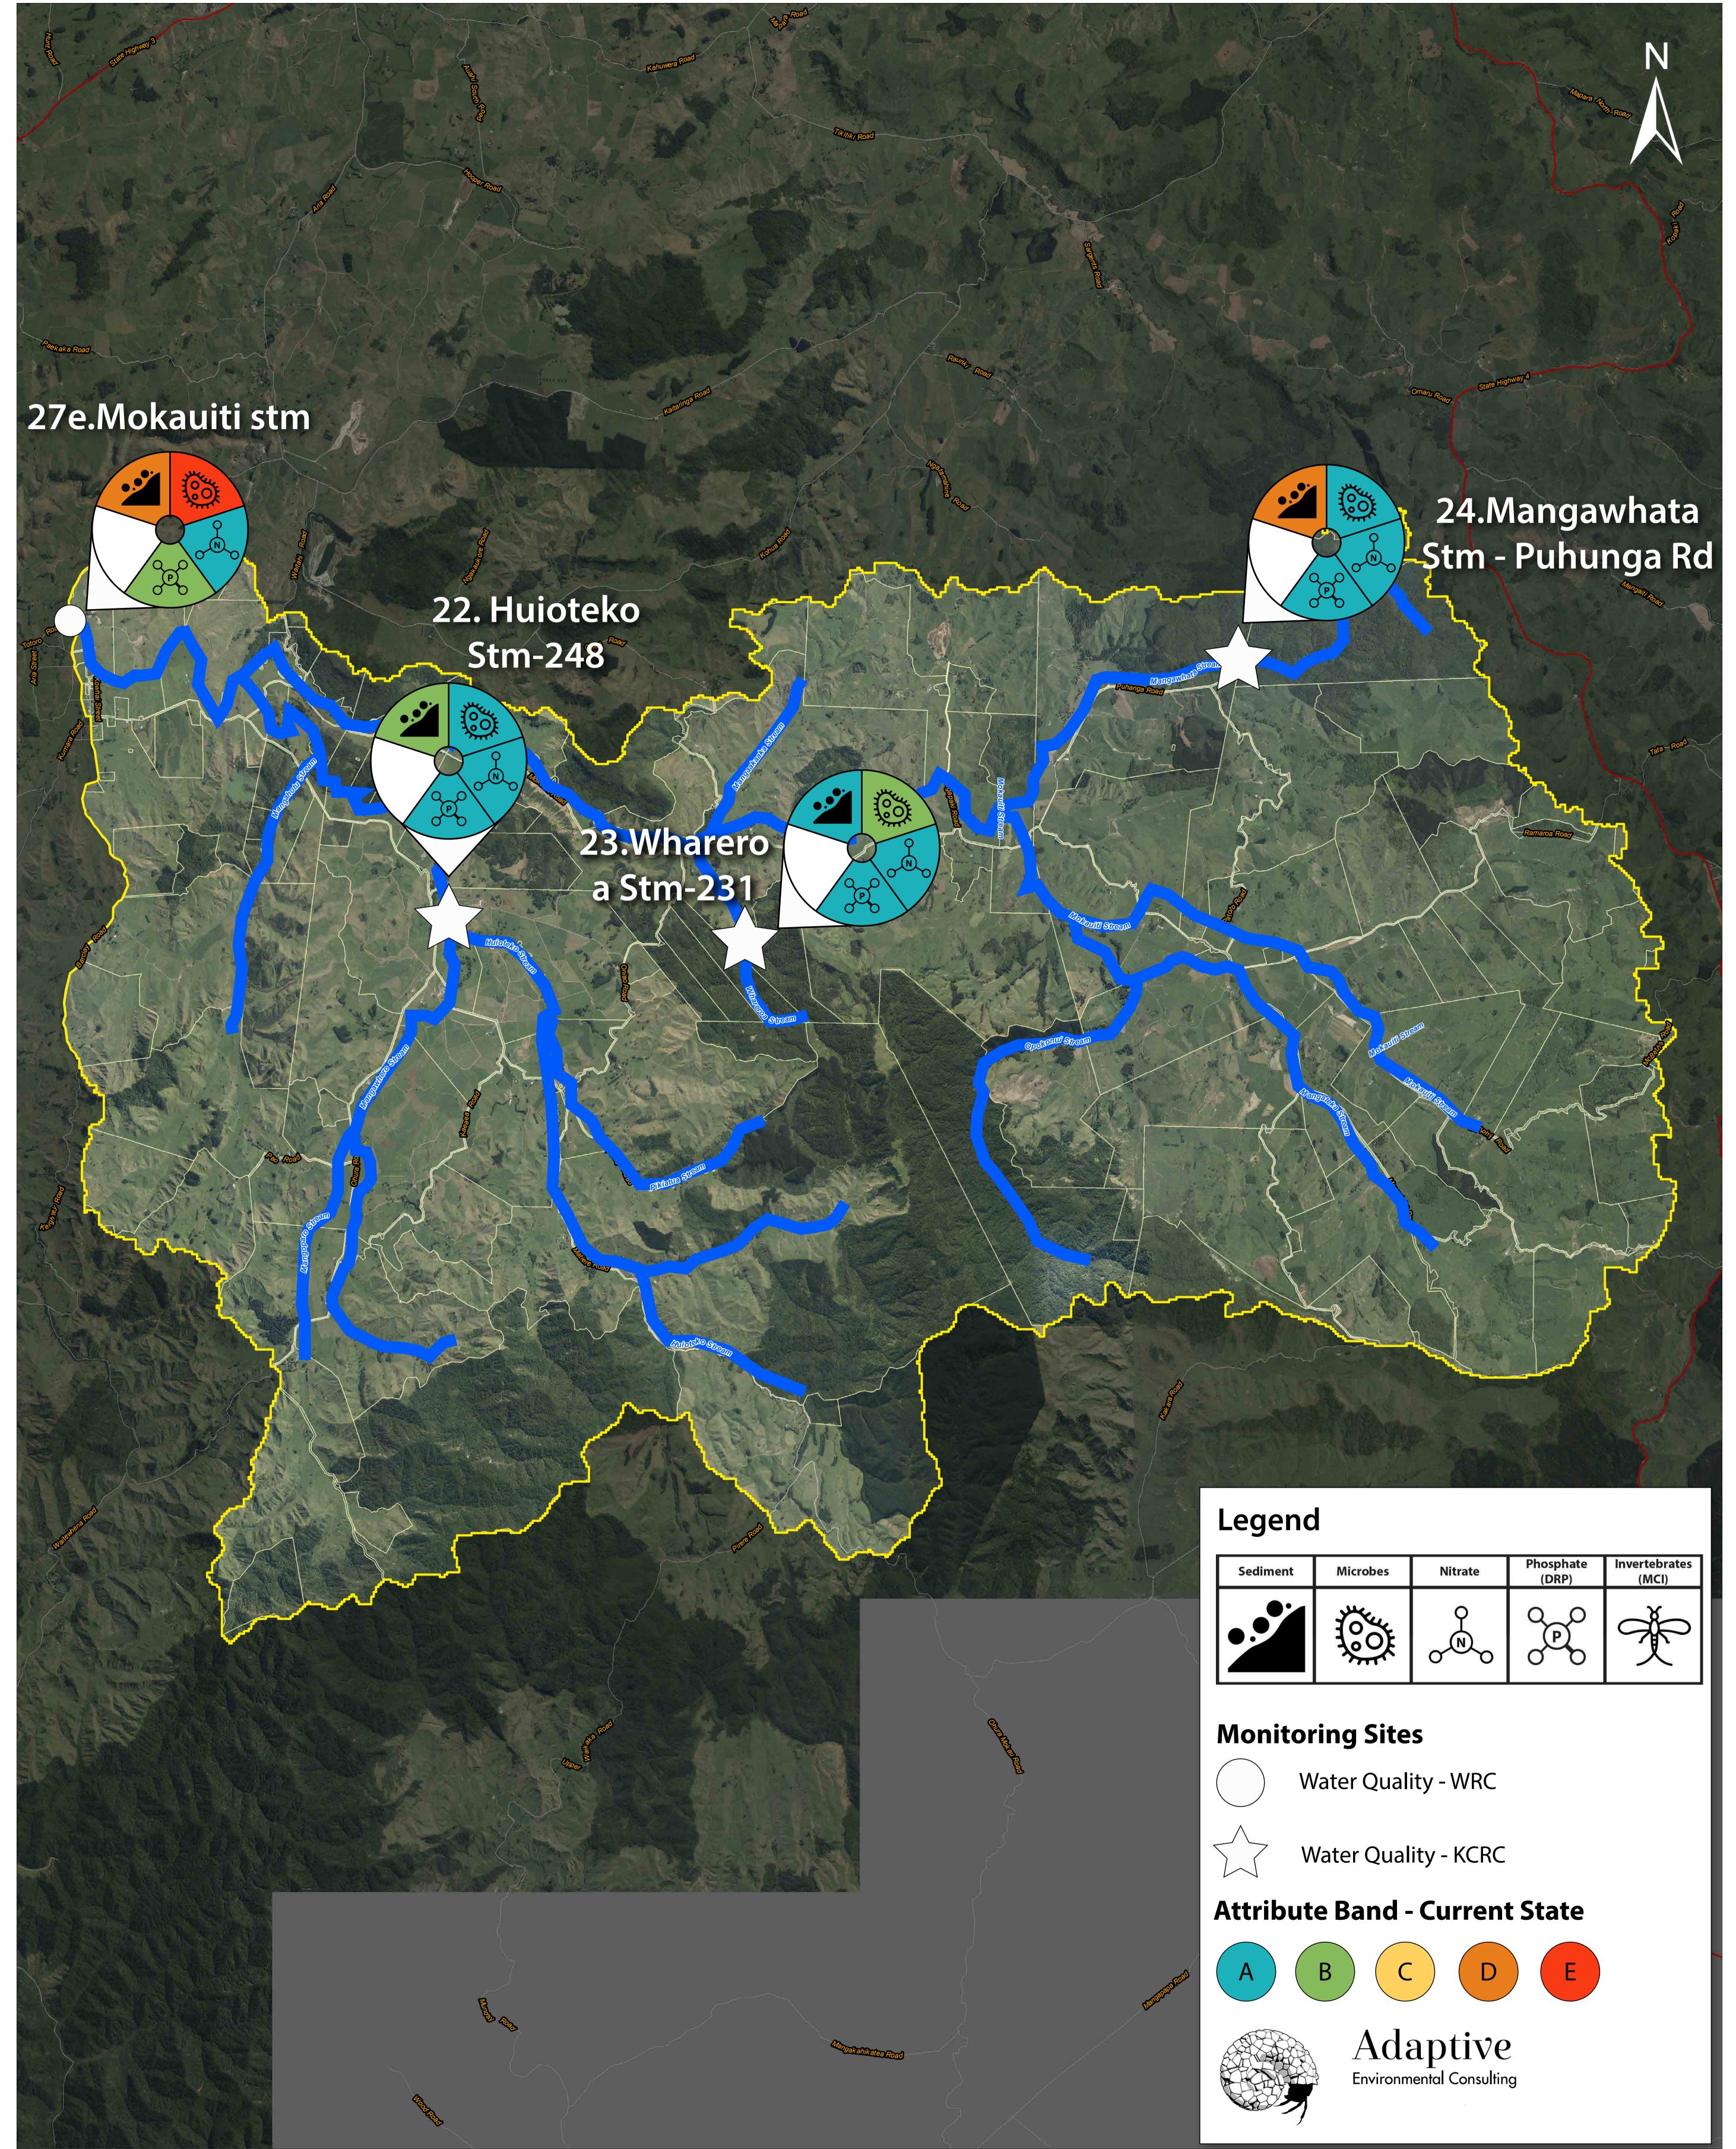

| Sediment | Microbes  | Nitrate | Phosphate<br>(DRP) | Invertebrates<br>(MCI) |
|----------|-----------|---------|--------------------|------------------------|
|          | Joop<br>A |         | O<br>P<br>O        | Ť                      |