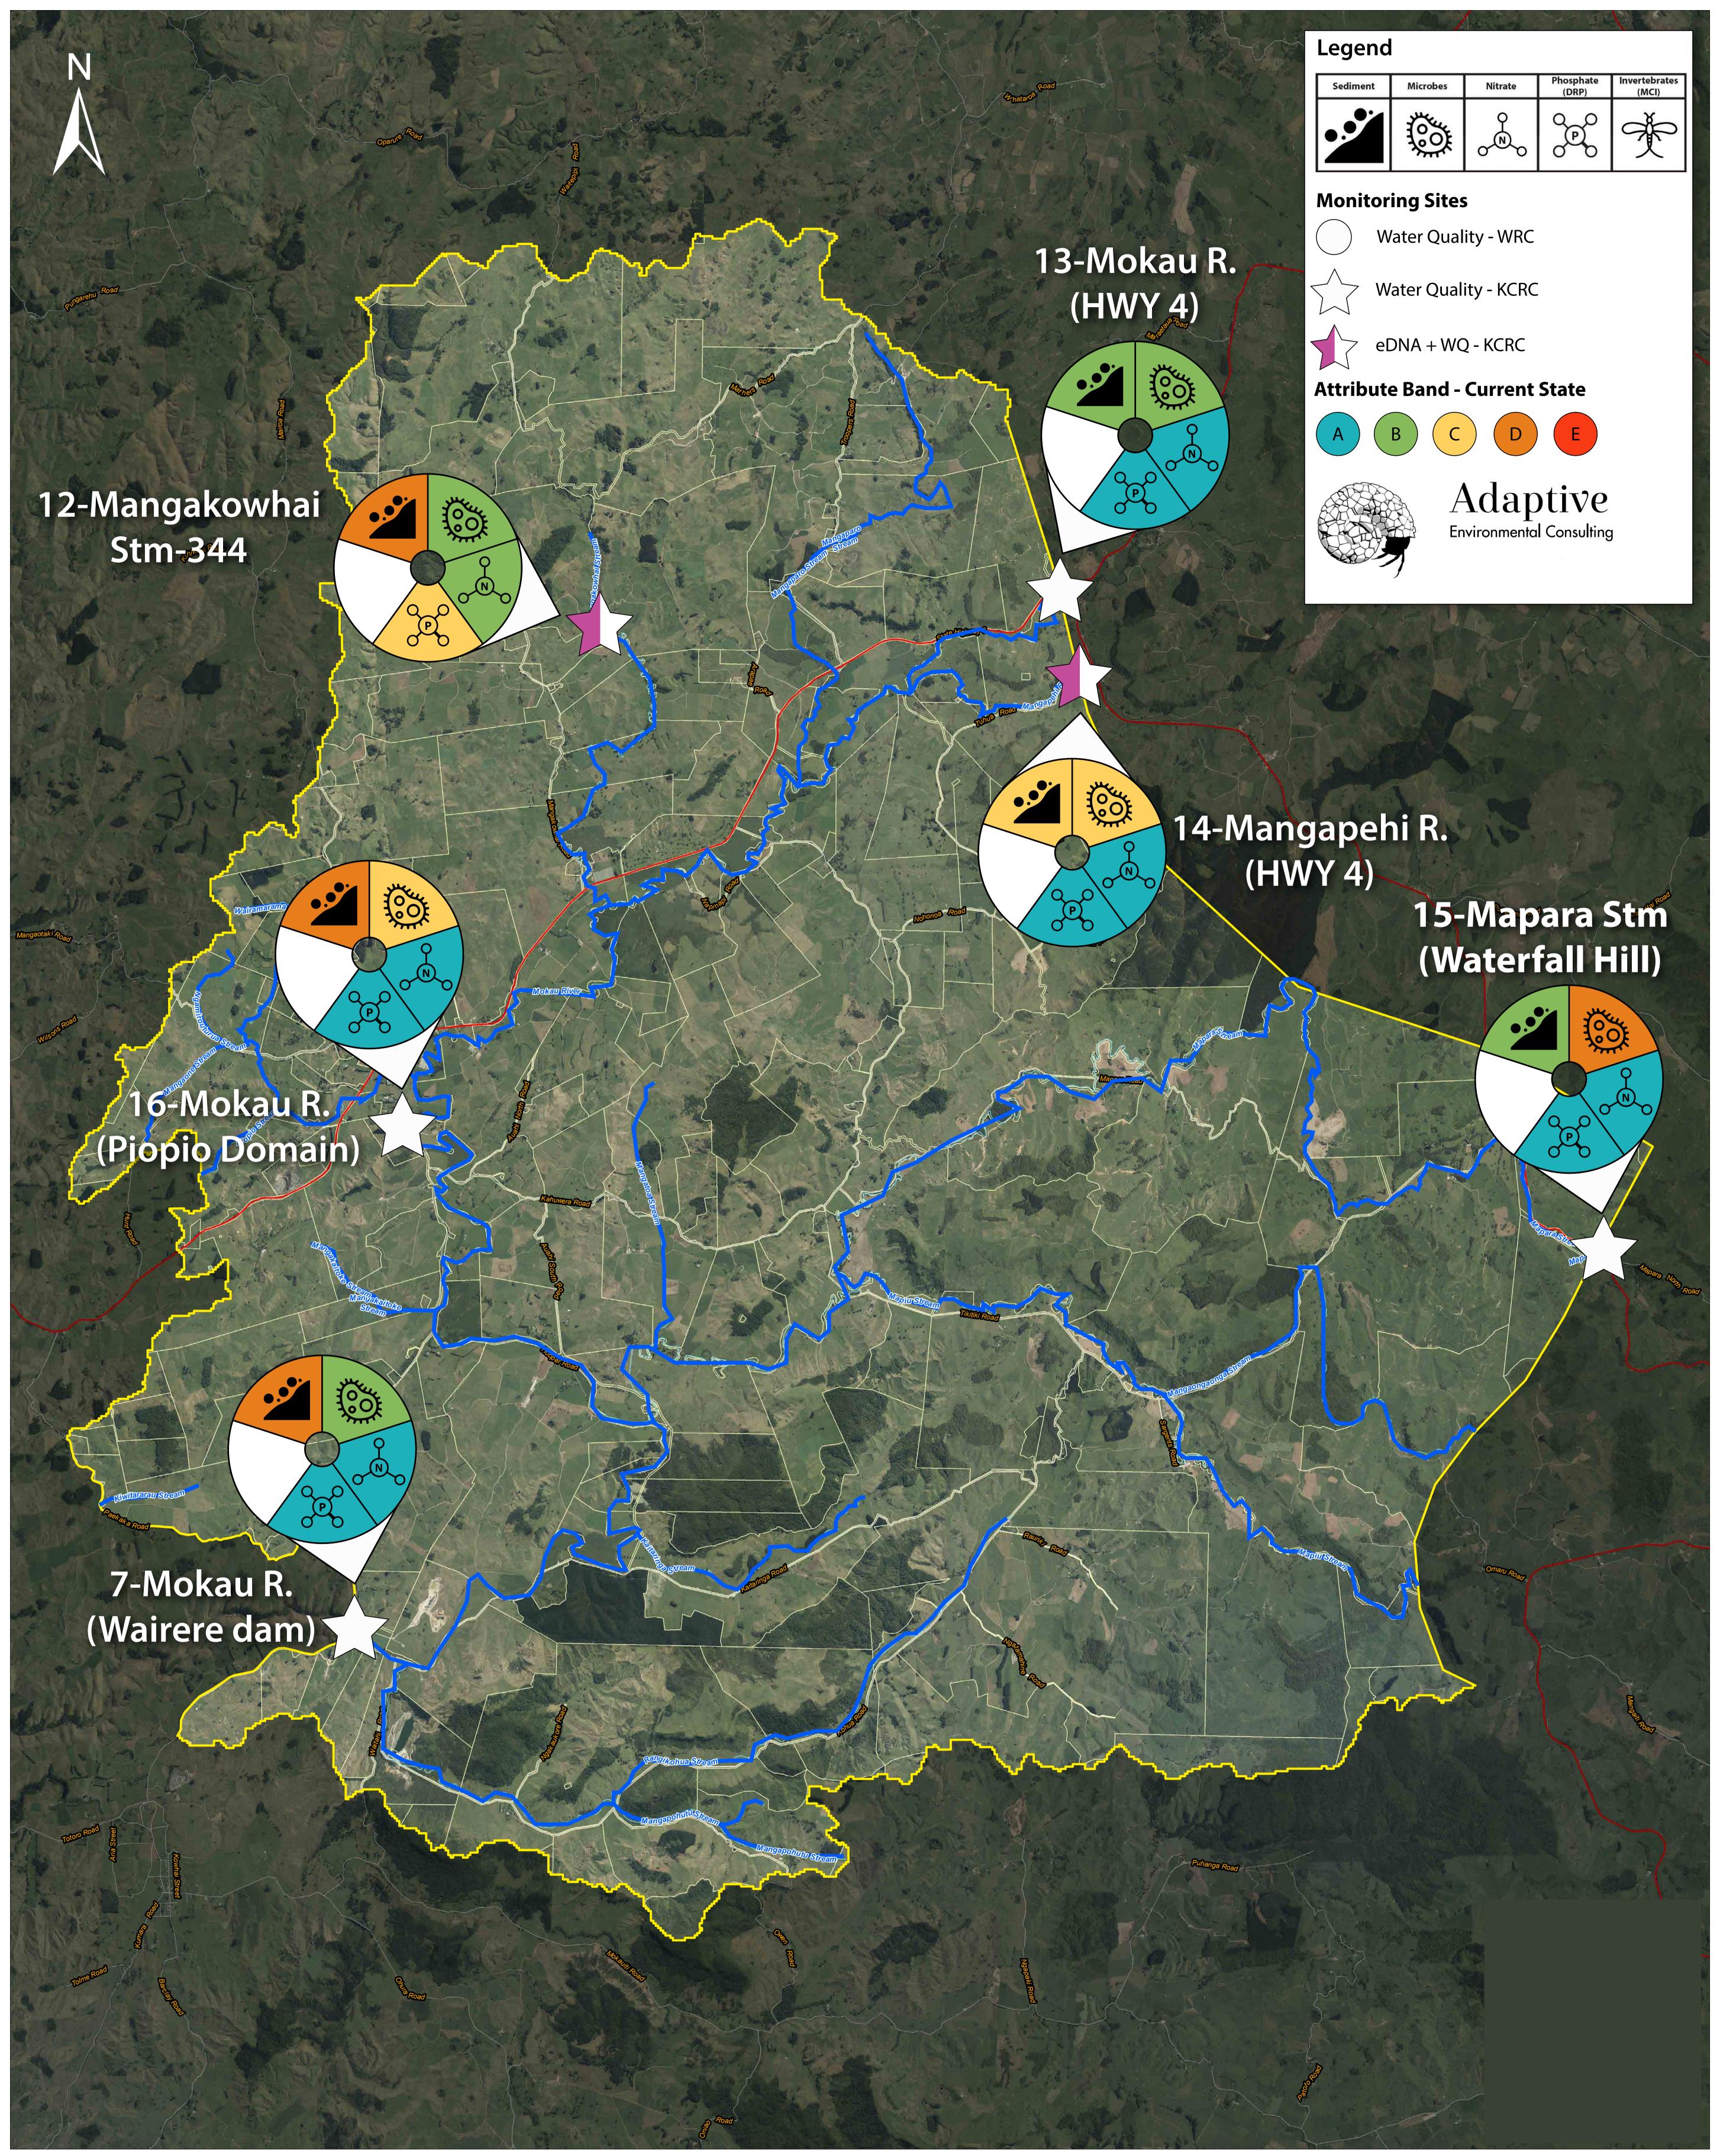

King Country River Care
Mid Mokau - Pio Pio
Sub-catchment
2021 - Annual Summary

Created by: HCE
Date: 28/07/2020
Version: 1
Job No.: REQ162382
File: REQ162382\_King

**Country River Care** 