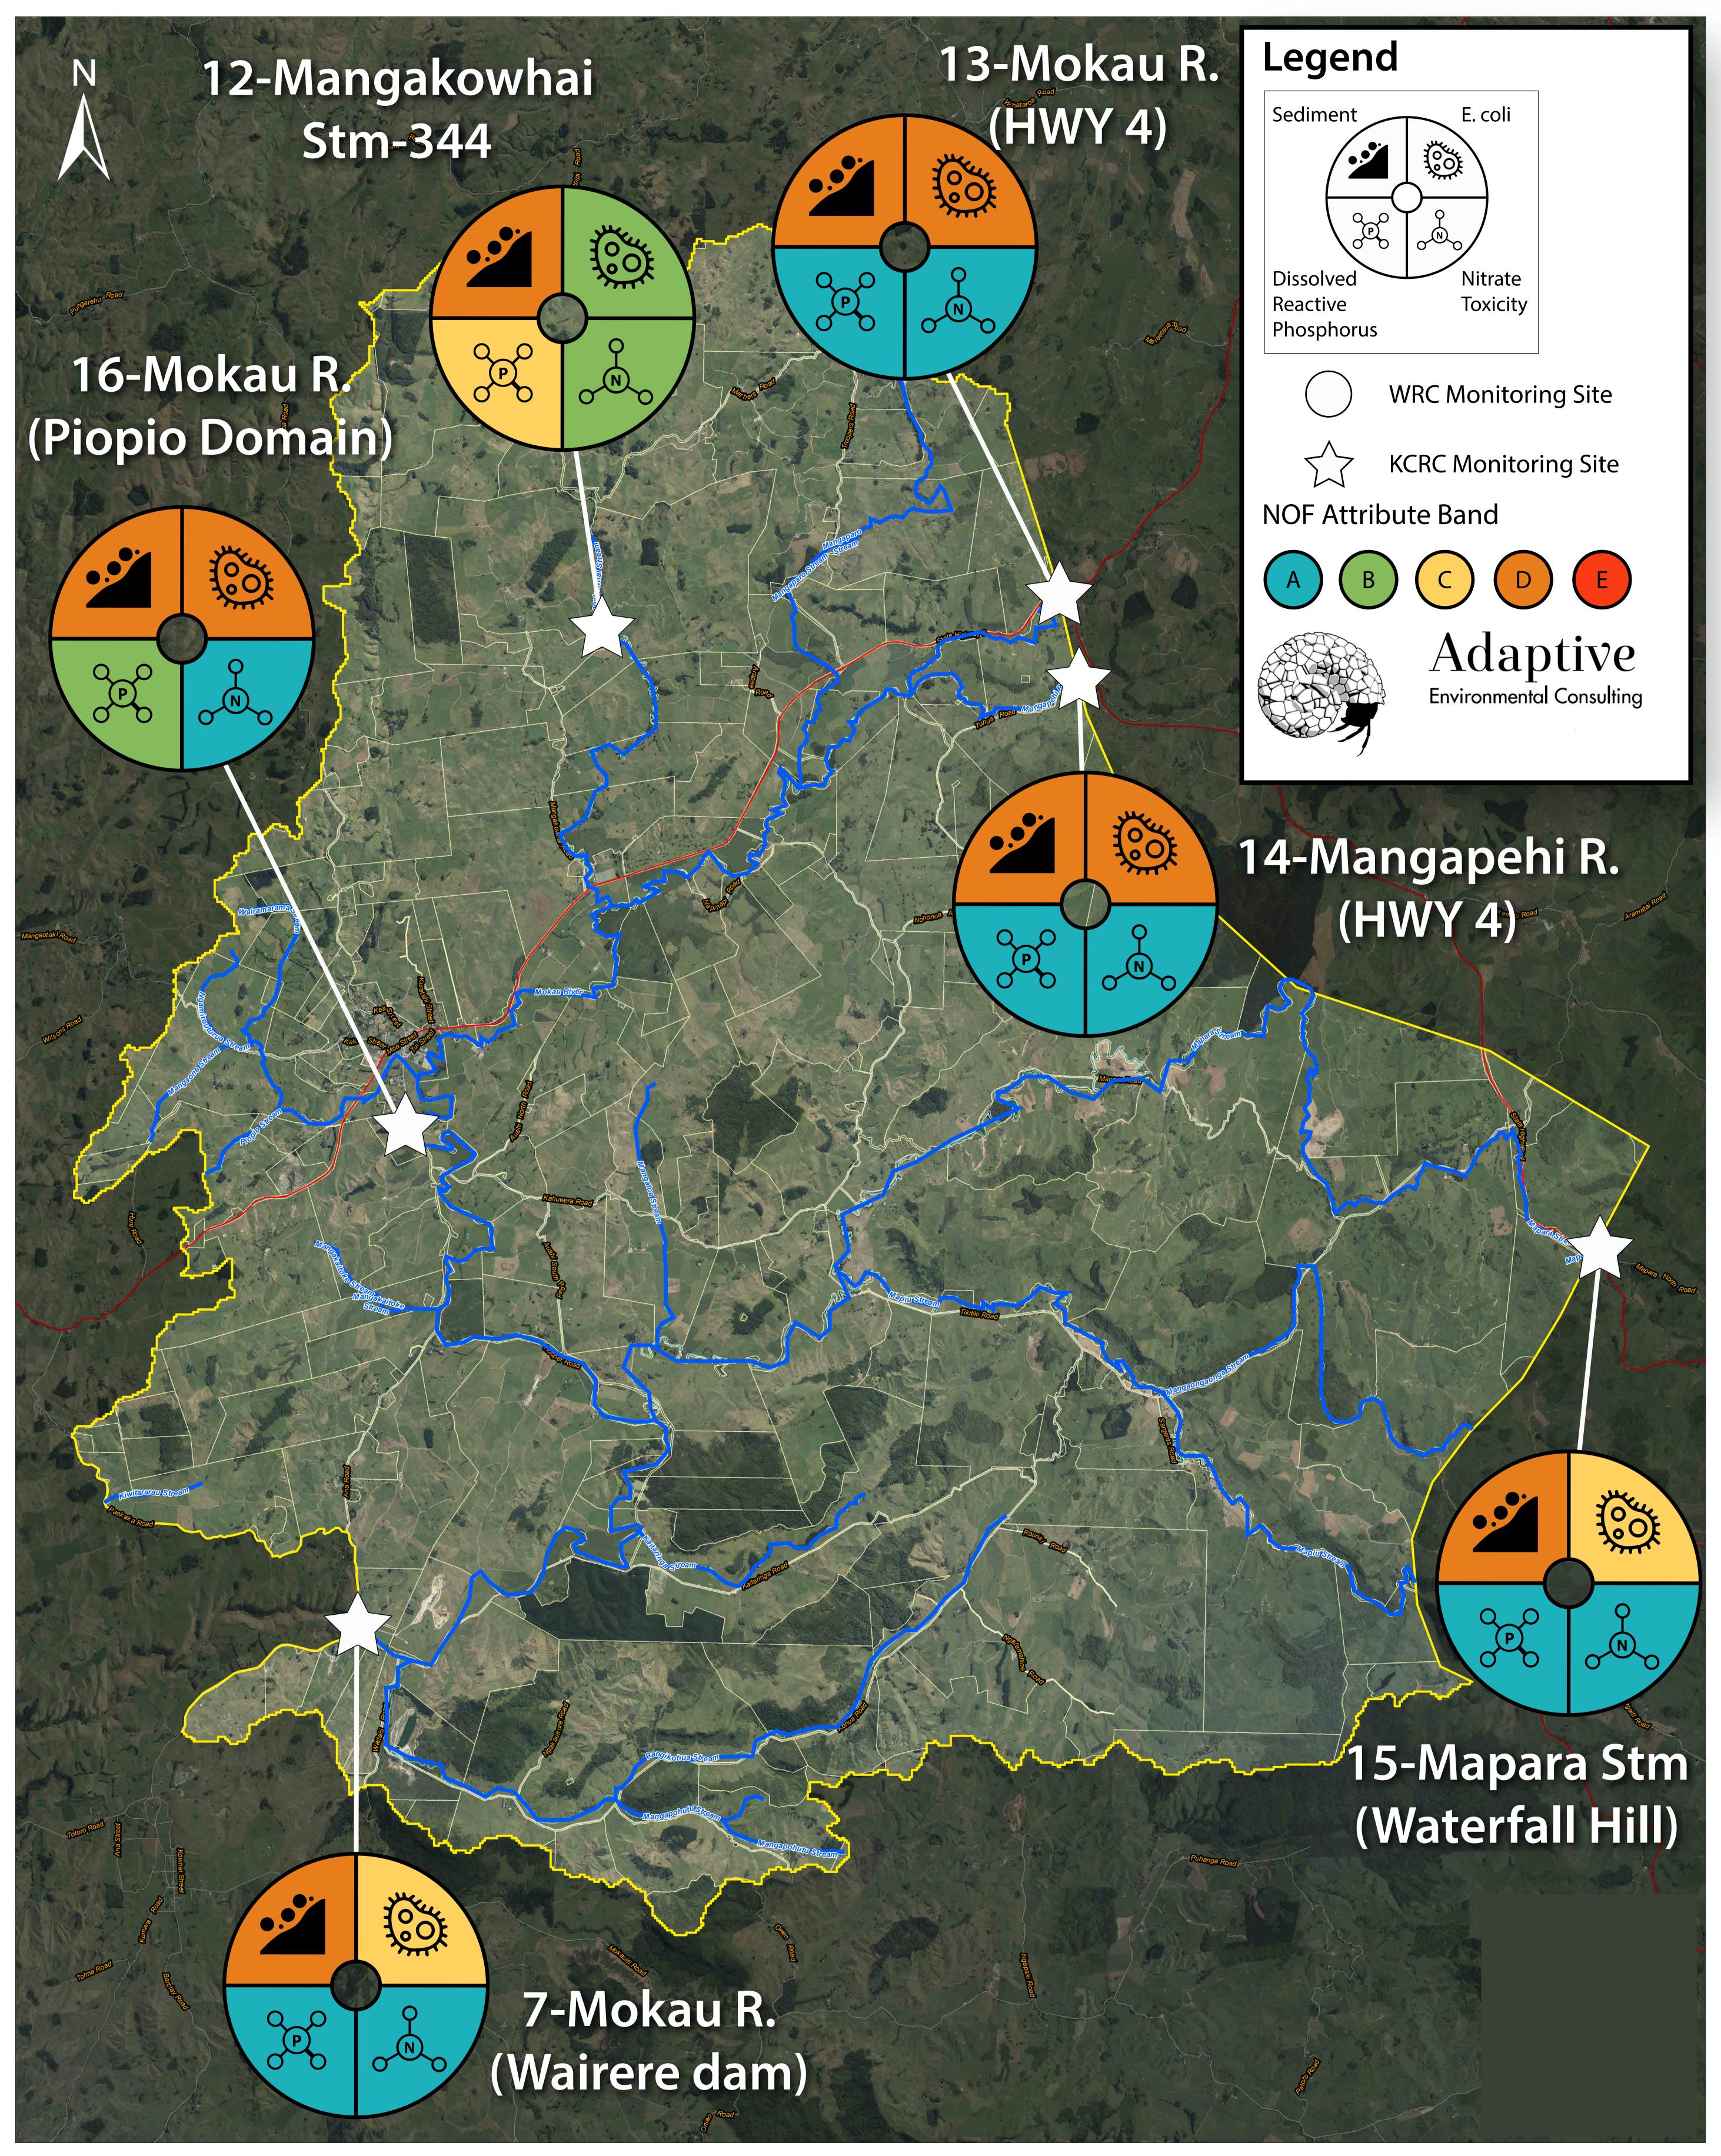

King Country River Care
Mid Mokau - Pio Pio
Sub-catchment
2022 - Annual Summary

0 1 2 3 4 5 km

Scale at A0 = 1:27,500

Created by: HCE
Date: 28/07/2020
Version: 1
Job No.: REQ162382
File: REQ162382\_King
Country River Care