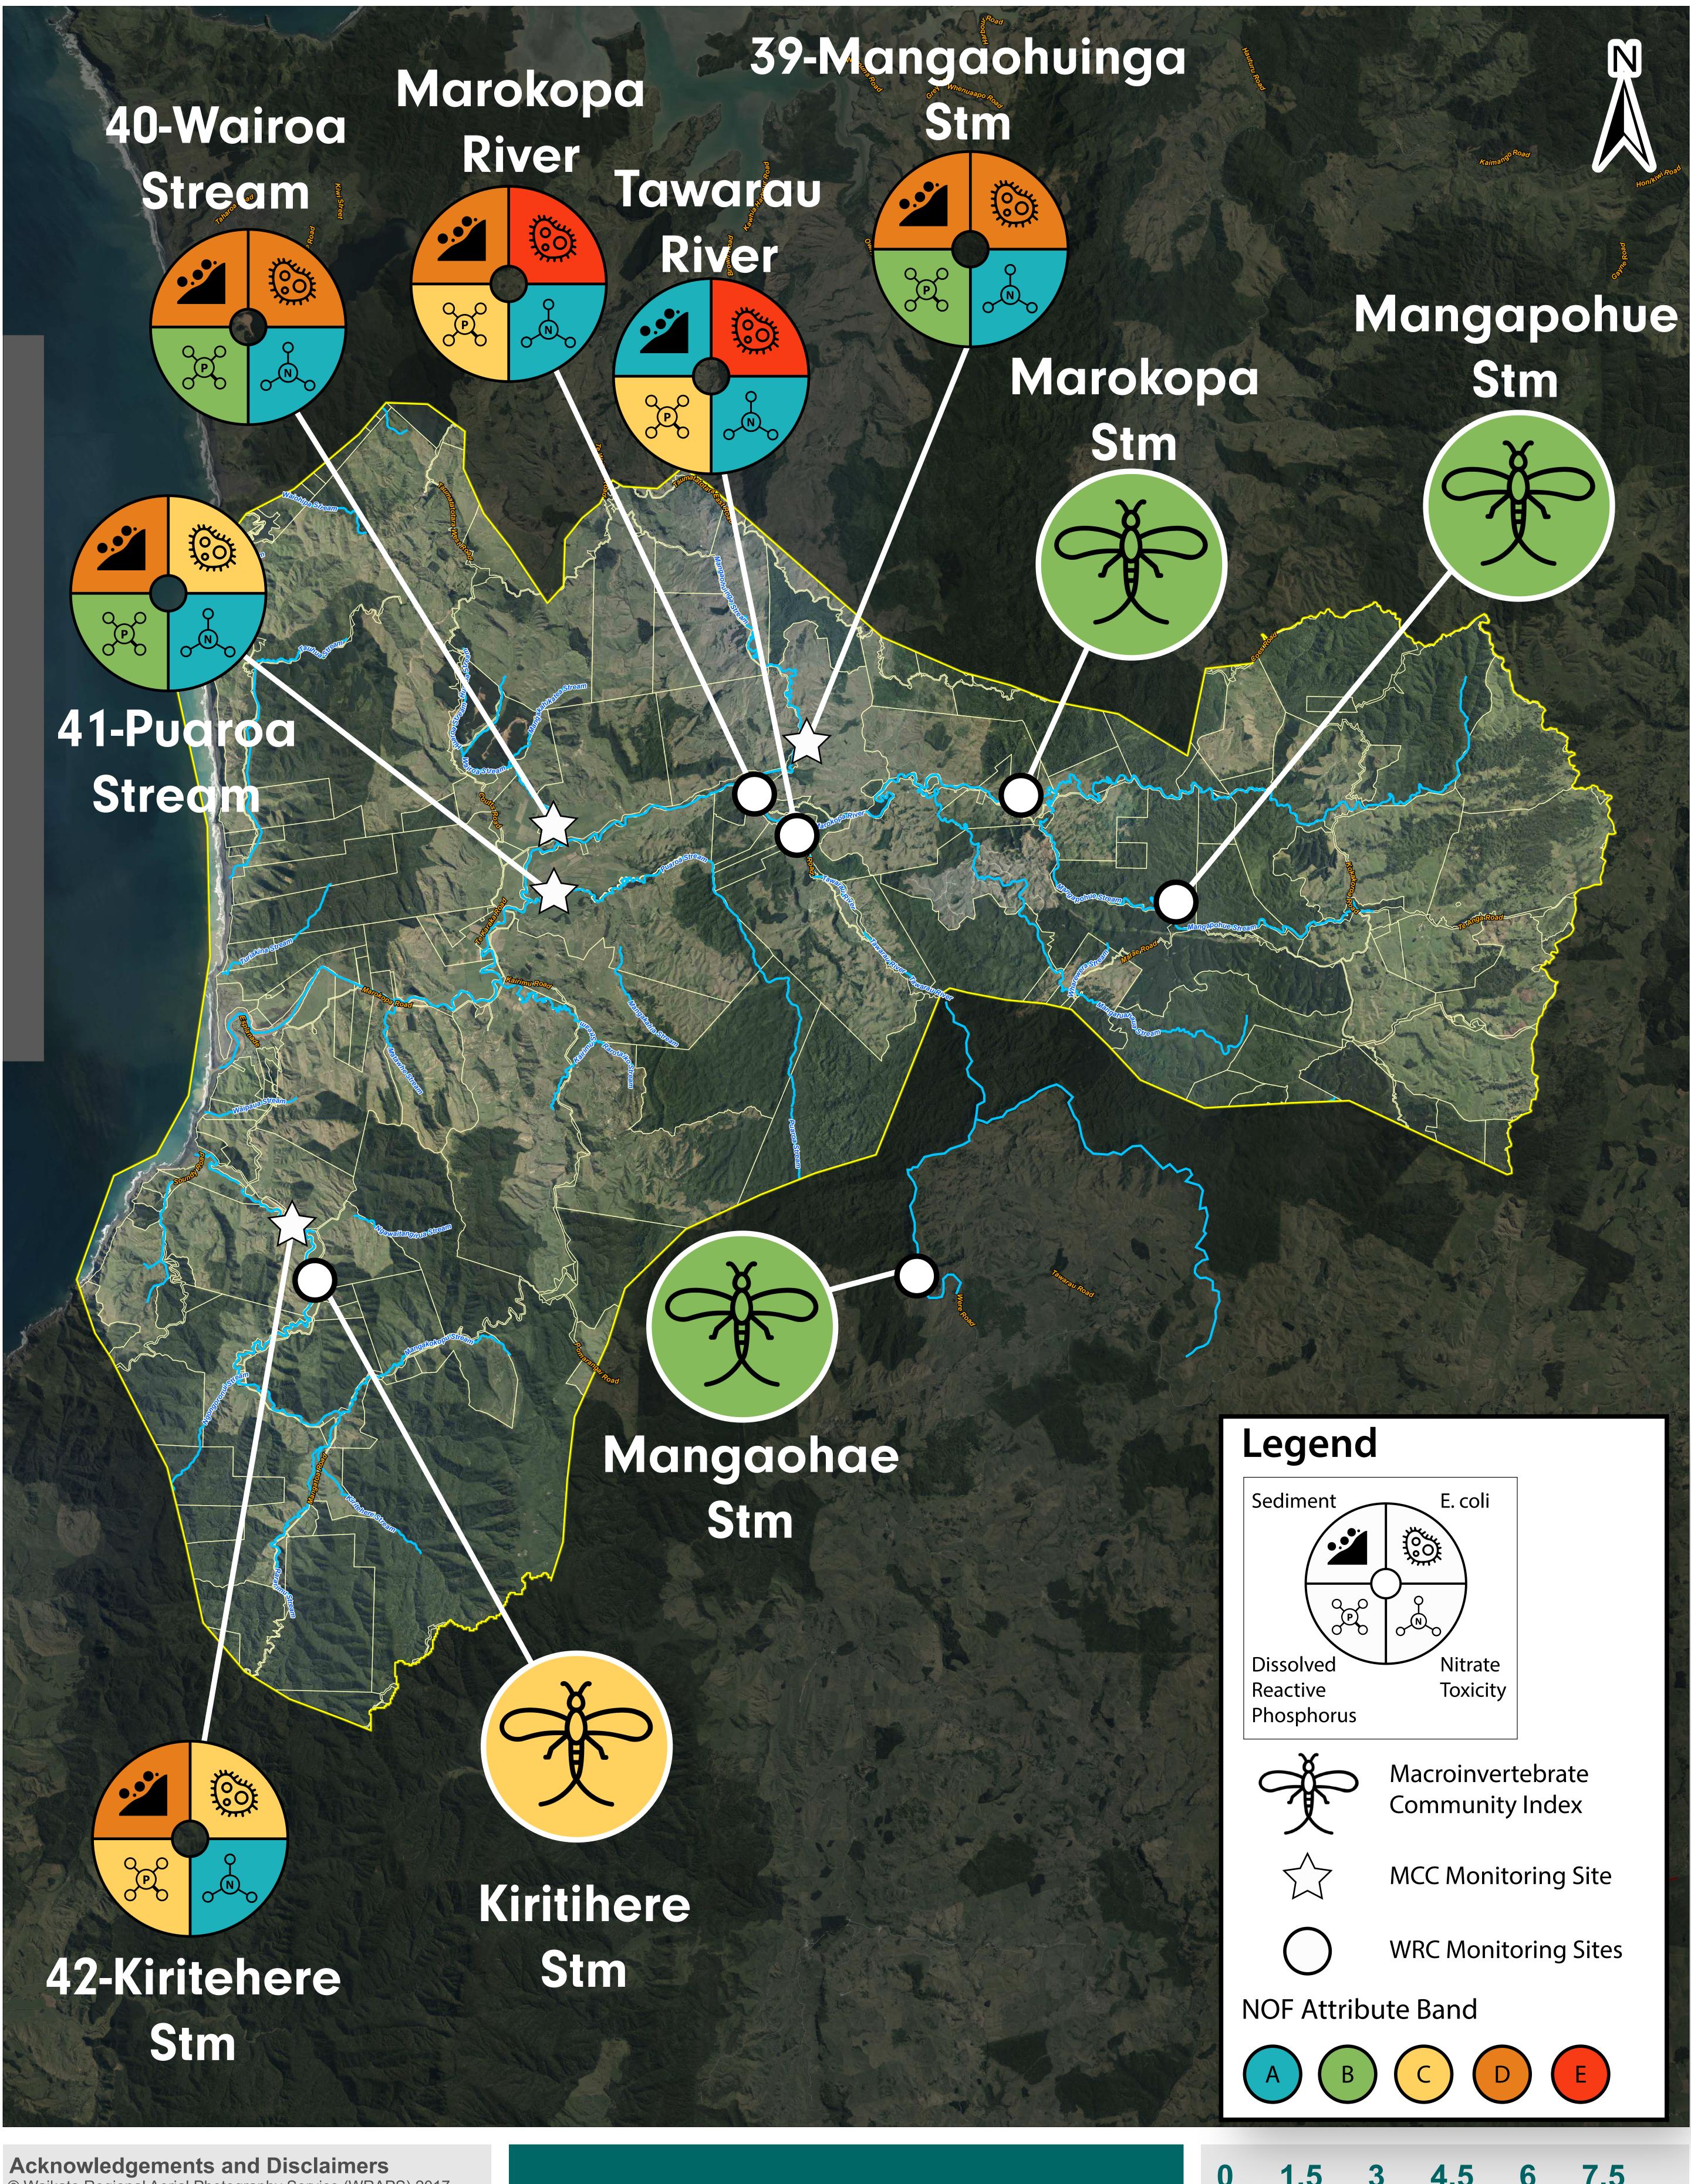

© Waikato Regional Aerial Photography Service (WRAPS) 2017.

Imagery sourced from Waikato Regional Council. Licensed under CC BY 4.0.

© Waikato Regional Council 2004. WRC REC Catchment/ Watercourse/ Watershed. Data derived from NIWA, MfE, LINZ - Copyright Reserved. Licensed under CC BY 4.0.

Cadastral information derived from Land Information New Zealand's Landonline Cadastral Database. CROWN COPYRIGHT RESERVED. Valuation Data Sourced from Territorial Authority District Valuation Roll.

King Country River Care Marokopa Community Catchment Rivers & Properties



= 1:44,000

Created by: HCE Date: 9/09/2021 Version: 1 Job No.: REQ177307 File: REQ177307\_King **Country River Care**