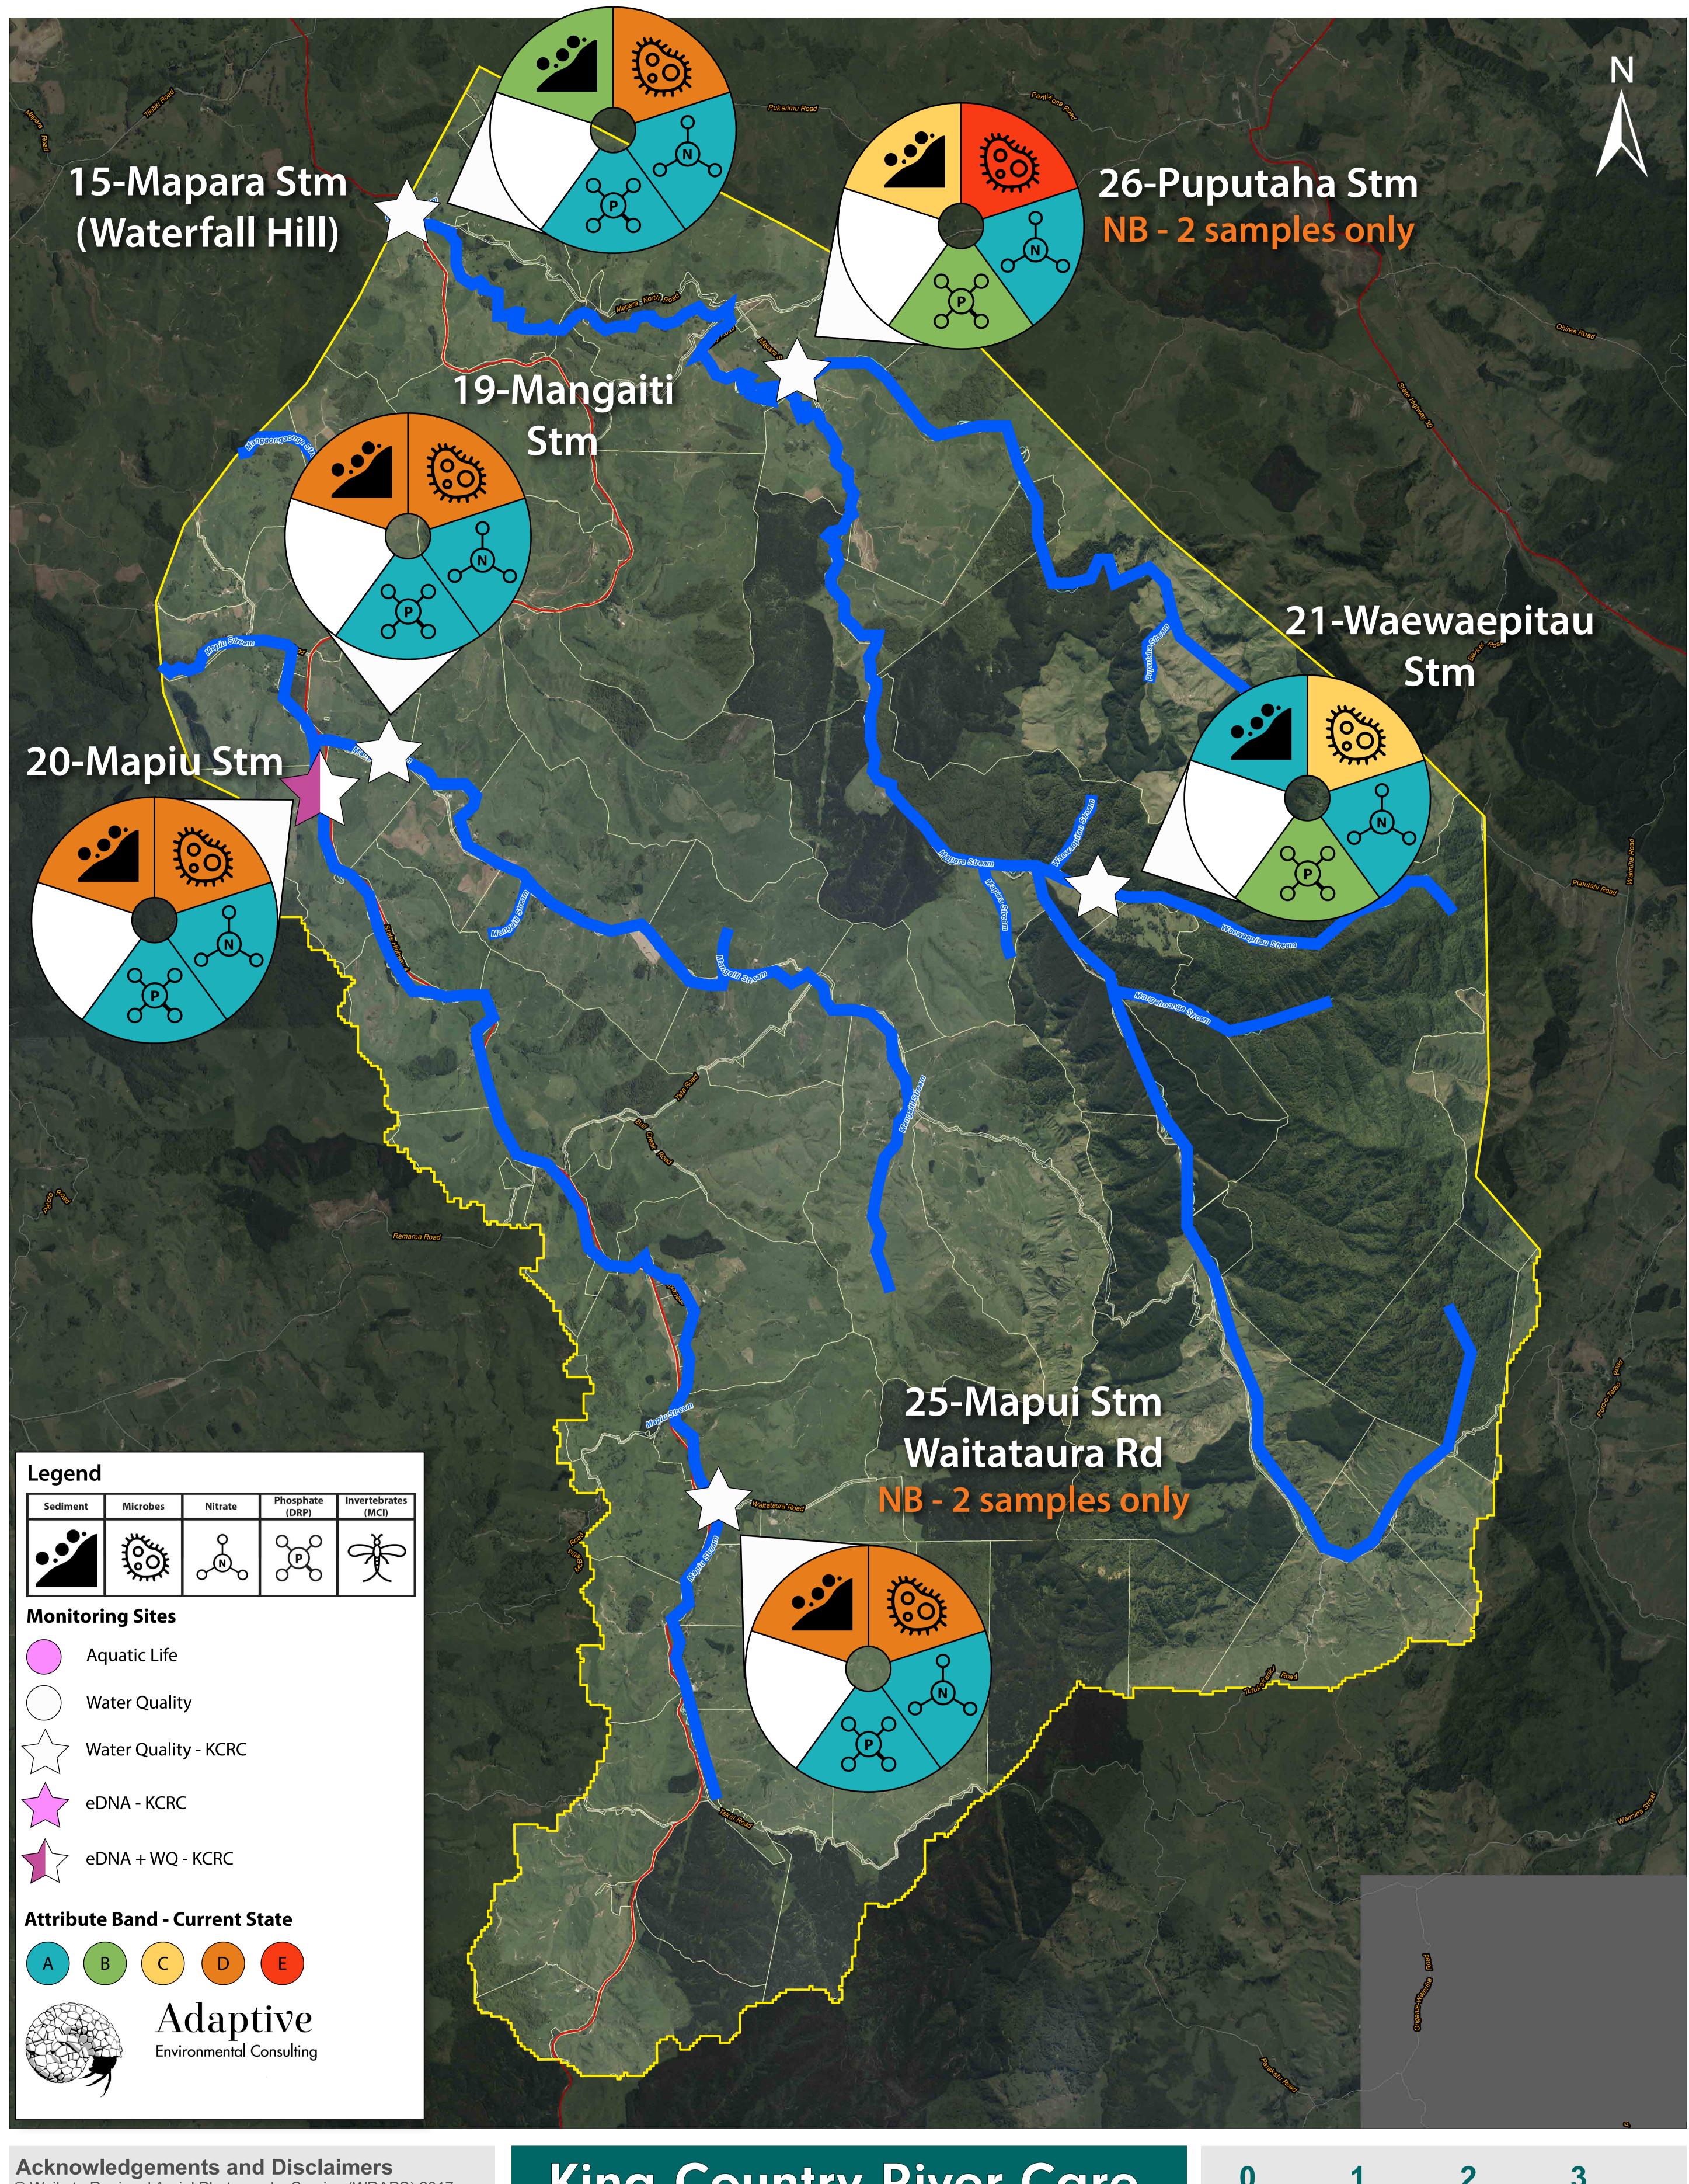

King Country River Care
Mapiu - Mapara
Sub-catchment
2021 - Annual Summary

Created by: HCE
Date: 28/07/2020
Version: 1
Job No.: REQ162382
File: REQ162382\_King
Country River Care