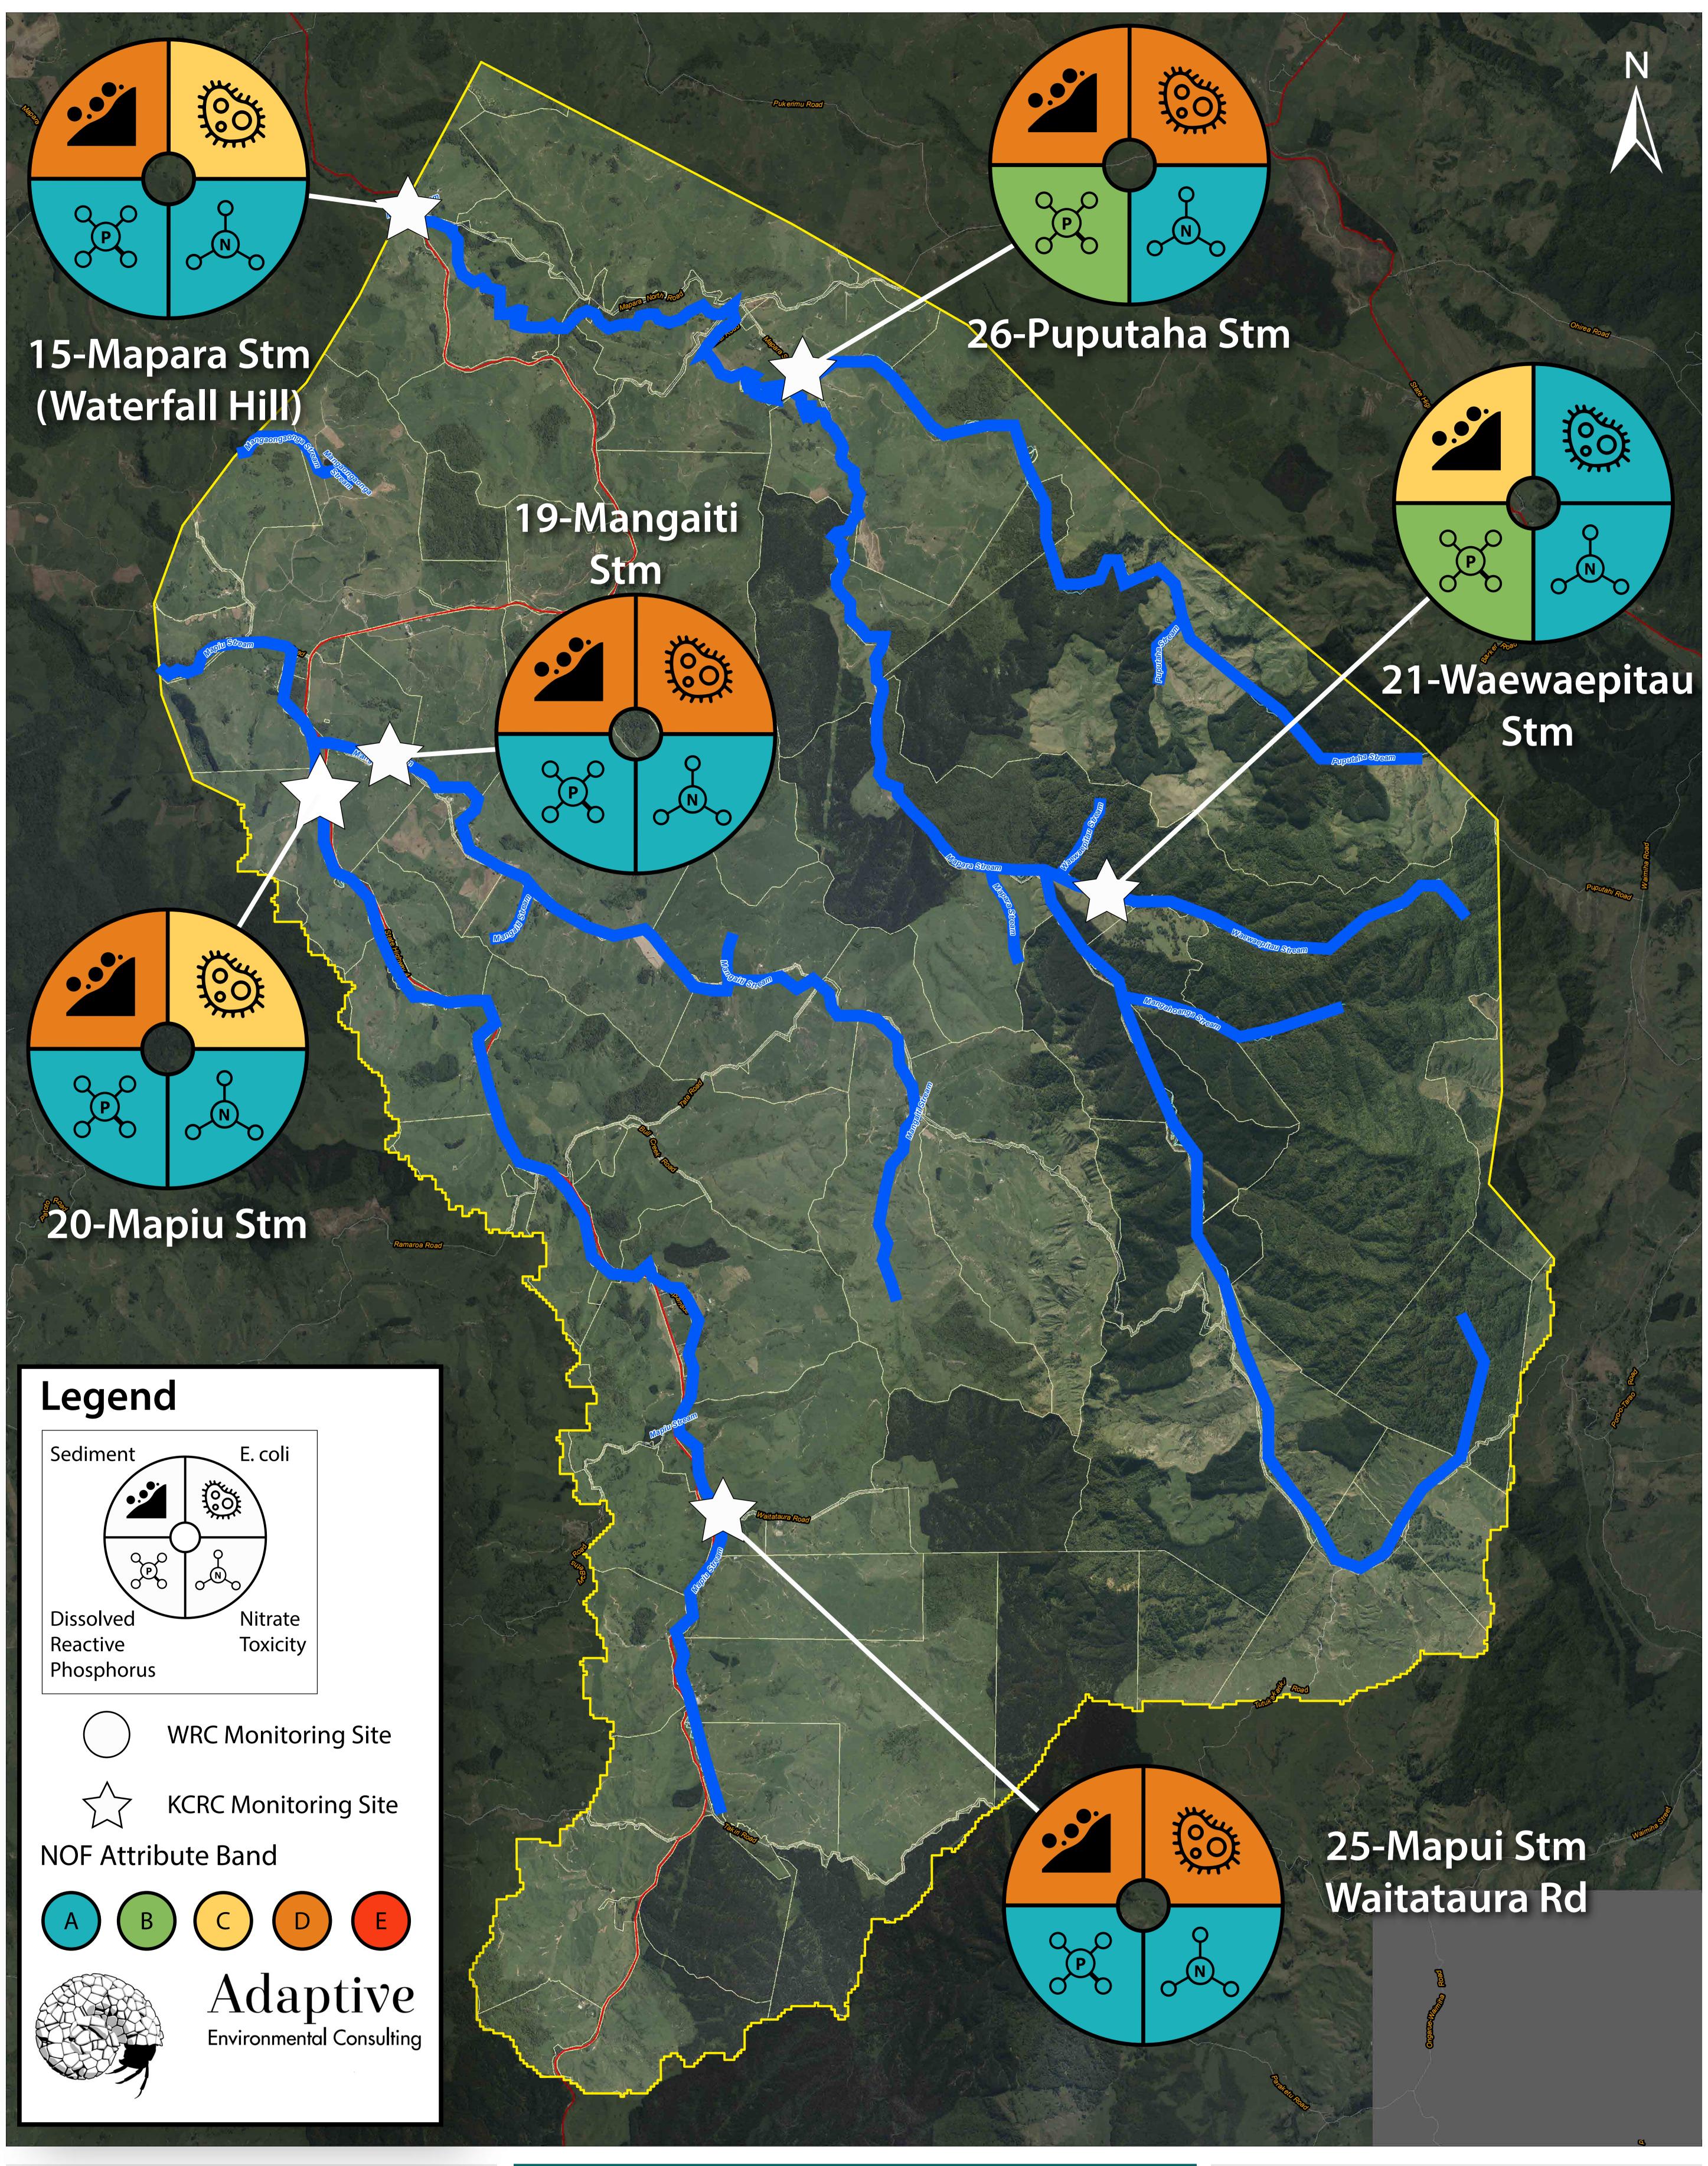

King Country River Care
Mapiu - Mapara
Sub-catchment
2022 - Annual Summary

Created by: HCE
Date: 28/07/2020
Version: 1
Job No.: REQ162382
File: REQ162382\_King
Country River Care