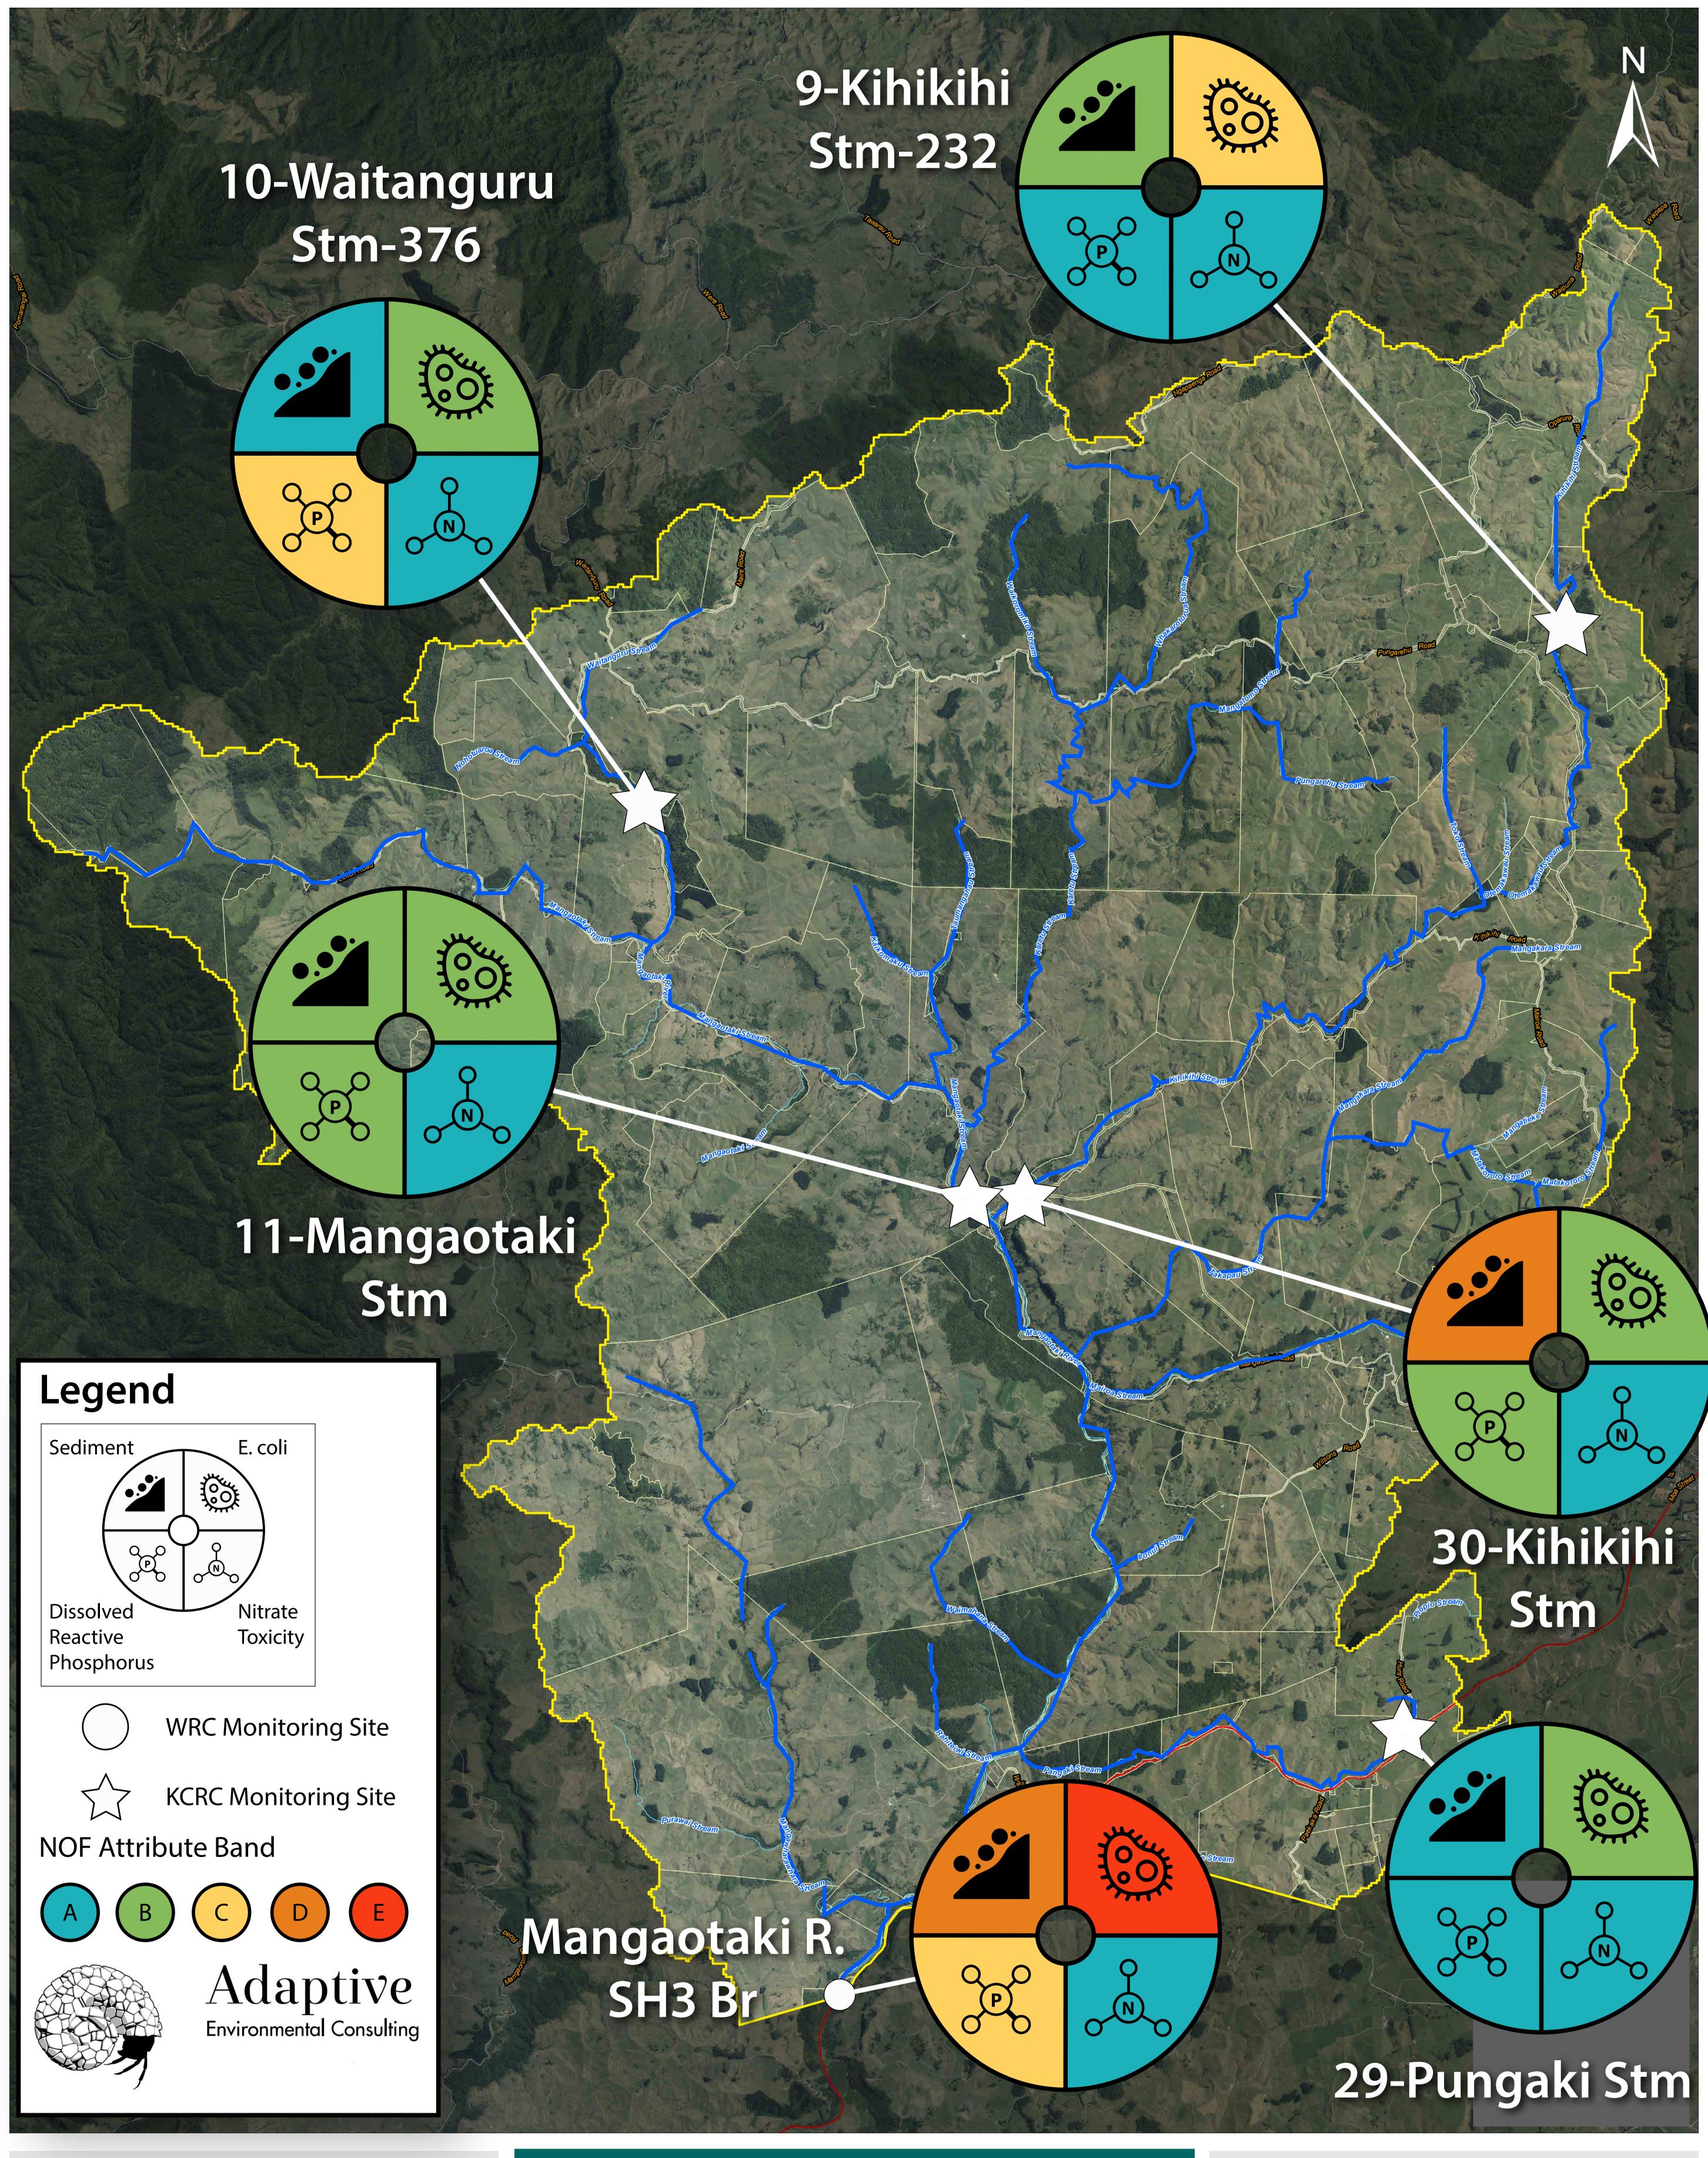

King Country River Care
Mangaotaki - Mairoa
Sub-catchment
2022 - Annual Summary

Created by: HCE
Date: 28/07/2020
Version: 1
Job No.: REQ162382
File: REQ162382\_King
Country River Care