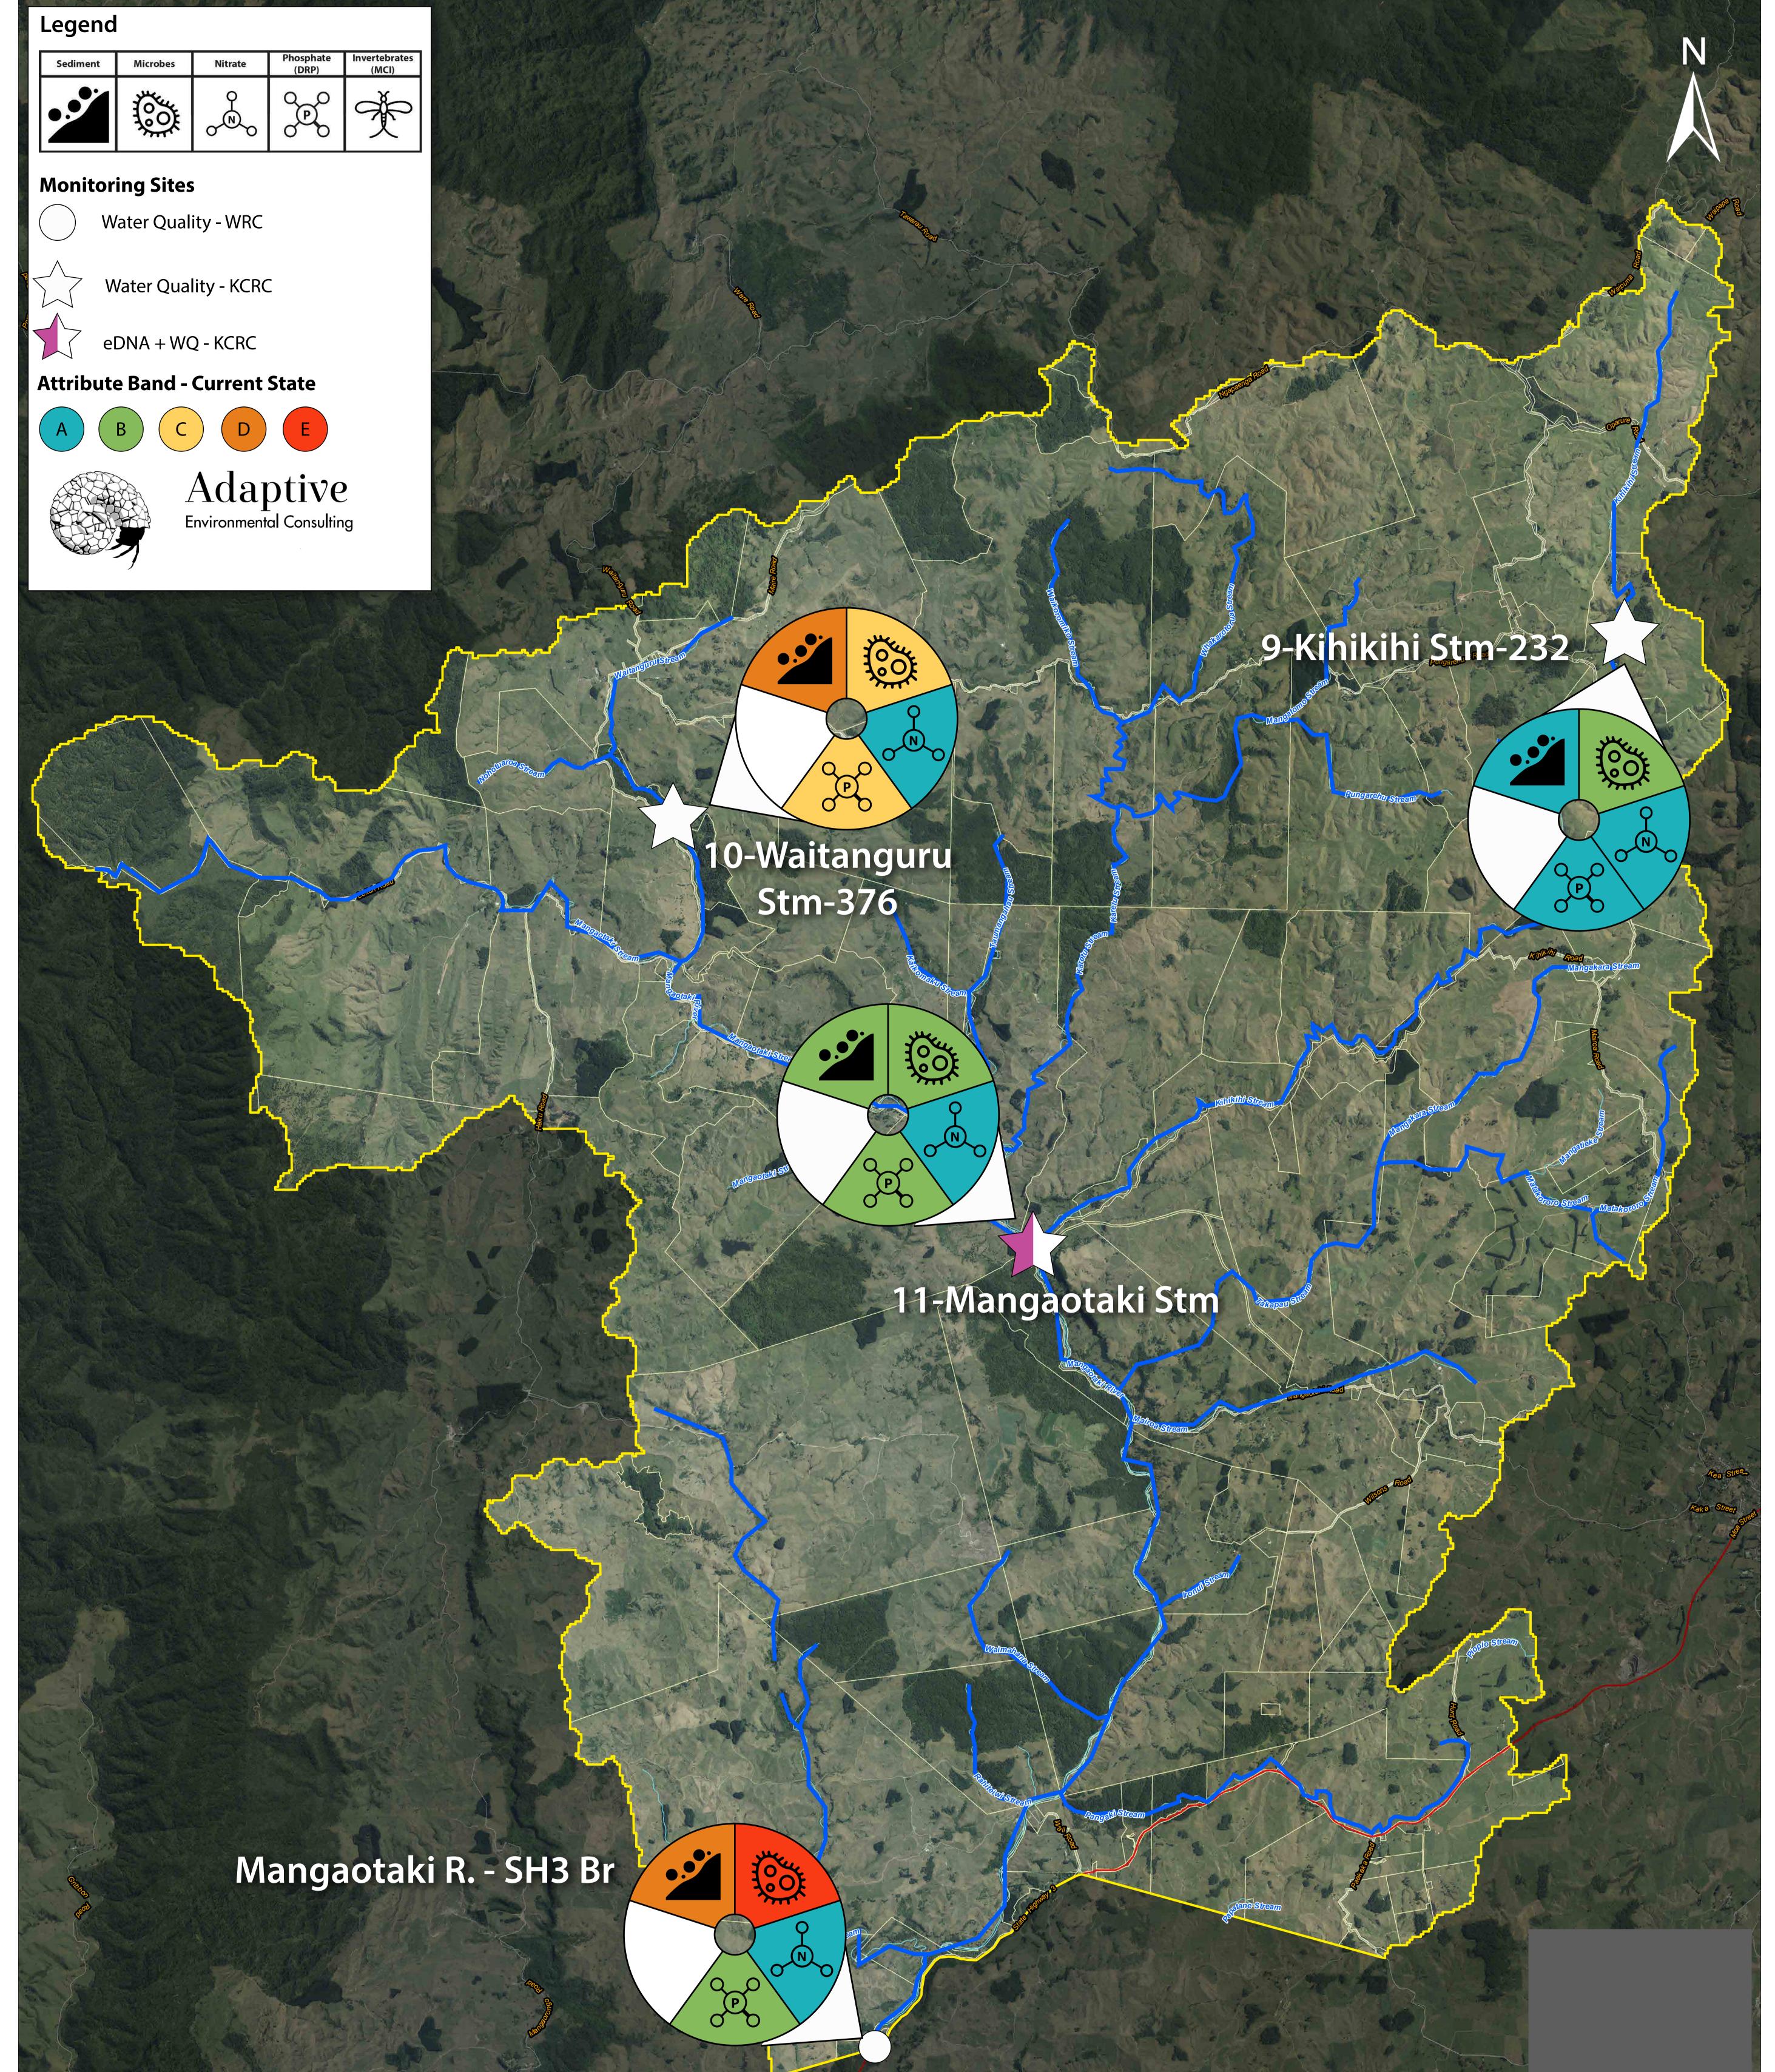

King Country River Care Mangaotaki - Mairoa Sub-catchment 2021 - Annual Summary

**REGIONAL COUNCIL** 

Te Kaunihera ā Rohe o Waikato

Job No.: REQ162382

Country River Care

File: REQ162382\_King

DISCLAIMER: While Waikato Regional Council has exercised all reasonable skill and care in controlling the contents of this information, Waikato Regional Council accepts no liability in contract, tort or otherwise howsoever, for any loss, damage, injury expense (whether direct, indirect or consequential) arising out of the provision of this information or its use by you.